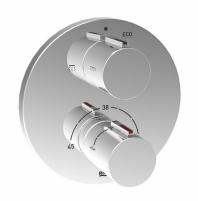

## Roca T-1000 Concealed Thermostatic Shower Mixer Tap with Diverter Front of Wall Trim Set Only Chrome 9508569

| SPECIFICATIONS                                              |                               |
|-------------------------------------------------------------|-------------------------------|
| Recommended Use                                             | Domestic;Hotel;Commercial     |
| Colour Finish                                               | Polished Chrome               |
| Primary Material                                            | DR Brass                      |
| Recommended Pressure Range                                  | 150 - 500 kPa as per AS3500   |
| Max Continuous Working Temperature (deg C)                  | 80                            |
| Min Continuous Working Temperature (deg C)                  | 5                             |
| Hot Water Unit Suitability                                  | Storage Tank; Continuous Flow |
| WARRANTY                                                    |                               |
| Warranty - Domestic Use (Years)                             | 15                            |
| Spare Parts & Labour (Years)                                | 1                             |
| Please refer to Warranty Page for full Terms and Conditions |                               |