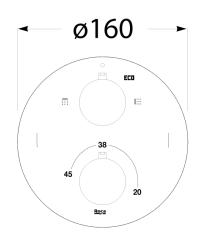

ass                      |
| Recommended Pressure Range                                  | 150 - 500 kPa as per AS3500   |
| Max Continuous Working Temperature (deg C)                  | 80                            |
| Min Continuous Working Temperature (deg C)                  | 5                             |
| Hot Water Unit Suitability                                  | Storage Tank; Continuous Flow |
| WARRANTY                                                    |                               |
| Warranty - Domestic Use (Years)                             | 15                            |
| Spare Parts & Labour (Years)                                | 1                             |
| Please refer to Warranty Page for full Terms and Conditions |                               |







Dimensions are nominal measurements only.

## **CLEANING RECOMMENDATIONS:**

We recommend the use of soapy water or approved cleaners. This product should not be cleaned with abrasive materials. Damage caused by any improper treatment is not covered by the product warranty. Refer to Warranty Conditions