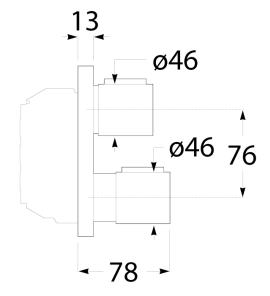

Brass                      |
| Recommended Pressure Range                                  | 150 - 500 kPa as per AS3500   |
| Max Continuous Working Temperature (deg C)                  | 80                            |
| Min Continuous Working Temperature (deg C)                  | 5                             |
| Hot Water Unit Suitability                                  | Storage Tank; Continuous Flow |
| WARRANTY                                                    |                               |
| Warranty - Domestic Use (Years)                             | 15                            |
| Spare Parts & Labour (Years)                                | 1                             |
| Please refer to Warranty Page for full Terms and Conditions |                               |







Dimensions are nominal measurements only.

## **CLEANING RECOMMENDATIONS:**

We recommend the use of soapy water or approved cleaners. This product should not be cleaned with abrasive materials. Damage caused by any improper treatment is not covered by the product warranty. Refer to Warranty Conditions