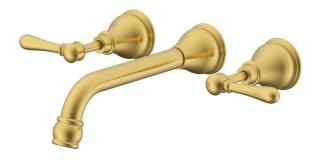

## Milli Voir Wall Bath Set 220mm Lever Brushed Gold

## 2266277

| SPECIFICATIONS                                              |                              |
|-------------------------------------------------------------|------------------------------|
| Recommended Use                                             | Domestic, Hotel & Commercial |
| Colour                                                      | Brushed Gold                 |
| Material                                                    | DR Brass                     |
| Recommended Pressure Range                                  | 150 - 500 kPa                |
| Maximum Continuous Working Temperature                      | 80 deg C                     |
| Suitable for Storage Tank Hot Water                         | Yes                          |
| Suitable for Continuous Flow Hot Water                      | Yes                          |
| Suitable for Gravity Feed Hot Water                         | No                           |
| WARRANTY                                                    |                              |
| Warranty - Domestic Use                                     | 15 Years                     |
| Spare Parts & Labour                                        | 12 Months                    |
| Please refer to Warranty Page for full Terms and Conditions |                              |