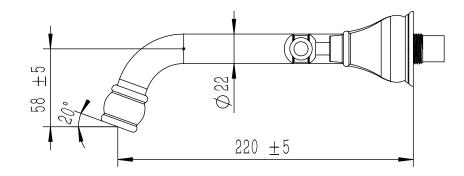

| 150 - 500 kPa                |
| Maximum Continuous Working Temperature                      | 80 deg C                     |
| Suitable for Storage Tank Hot Water                         | Yes                          |
| Suitable for Continuous Flow Hot Water                      | Yes                          |
| Suitable for Gravity Feed Hot Water                         | No                           |
| WARRANTY                                                    |                              |
| Warranty - Domestic Use                                     | 15 Years                     |
| Spare Parts & Labour                                        | 12 Months                    |
| Please refer to Warranty Page for full Terms and Conditions |                              |







Dimensions are nominal measurements only.

## **CLEANING RECOMMENDATIONS:**

We recommend the use of soapy water or approved cleaners. This product should not be cleaned with abrasive materials. Damage caused by any improper treatment is not covered by the product warranty. Refer to Warranty Conditions