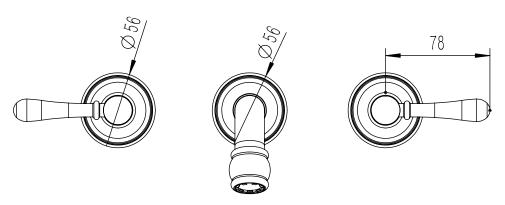

| 150 - 500 kPa                |
| Maximum Continuous Working Temperature                      | 80 deg C                     |
| Suitable for Storage Tank Hot Water                         | Yes                          |
| Suitable for Continuous Flow Hot Water                      | Yes                          |
| Suitable for Gravity Feed Hot Water                         | No                           |
| WARRANTY                                                    |                              |
| Warranty - Domestic Use                                     | 15 Years                     |
| Spare Parts & Labour                                        | 12 Months                    |
| Please refer to Warranty Page for full Terms and Conditions |                              |







Dimensions are nominal measurements only.

## **CLEANING RECOMMENDATIONS:**

We recommend the use of soapy water or approved cleaners. This product should not be cleaned with abrasive materials. Damage caused by any improper treatment is not covered by the product warranty. Refer to Warranty Conditions