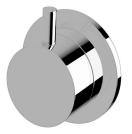

## Sussex Scala Diverter Only Chrome

## 2262912

| Recommended Use                                             | Domestic;Hotel;Commercial    |
|-------------------------------------------------------------|------------------------------|
| Colour Finish                                               | Polished Chrome              |
| Primary Material                                            | Brass                        |
| Recommended Pressure Range                                  | 150 - 500 kPa as per AS3500  |
| Max Continuous Working Temperature (deg C)                  | 65                           |
| Min Continuous Working Temperature (deg C)                  | 5                            |
| Hot Water Unit Suitability                                  | Storage Tank;Continuous Flow |
| WARRANTY                                                    |                              |
| Warranty - Domestic Use (Years)                             | 15                           |
| Spare Parts & Labour (Years)                                | 15                           |
| Please refer to Warranty Page for full Terms and Conditions |                              |