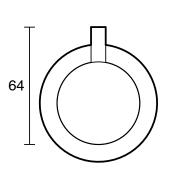

| Brass                        |
| Recommended Pressure Range                                  | 150 - 500 kPa as per AS3500  |
| Max Continuous Working Temperature (deg C)                  | 65                           |
| Min Continuous Working Temperature (deg C)                  | 5                            |
| Hot Water Unit Suitability                                  | Storage Tank;Continuous Flow |
| WARRANTY                                                    |                              |
| Warranty - Domestic Use (Years)                             | 15                           |
| Spare Parts & Labour (Years)                                | 15                           |
| Please refer to Warranty Page for full Terms and Conditions |                              |









Dimensions are nominal measurements only.

## **CLEANING RECOMMENDATIONS:**

We recommend the use of soapy water or approved cleaners. This product should not be cleaned with abrasive materials. Damage caused by any improper treatment is not covered by the product warranty. Refer to Warranty Conditions

Disclaimer: Products in this specification manual must by regulation be installed by licensed and registered trade people. The manufacturer/distributor reserves the right to vary specifications or delete models from their range without prior notification. Dimensions are nominal measurements only. Dimensions and set-outs listed are correct at time of publication however the manufacturer/distributor takes no responsibility for printing errors.

Published 25/03/2025

To see the complete Su