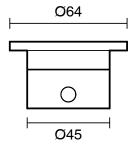

| Brass                        |
| Recommended Pressure Range                                  | 150 - 500 kPa as per AS3500  |
| Max Continuous Working Temperature (deg C)                  | 65                           |
| Min Continuous Working Temperature (deg C)                  | 5                            |
| Hot Water Unit Suitability                                  | Storage Tank;Continuous Flow |
| WARRANTY                                                    |                              |
| Warranty - Domestic Use (Years)                             | 15                           |
| Spare Parts & Labour (Years)                                | 15                           |
| Please refer to Warranty Page for full Terms and Conditions |                              |









Dimensions are nominal measurements only.

## **CLEANING RECOMMENDATIONS:**

We recommend the use of soapy water or approved cleaners. This product should not be cleaned with abrasive materials. Damage caused by any improper treatment is not covered by the product warranty. Refer to Warranty Conditions

Disclaimer: Products in this specification manual must by regulation be installed by licensed and registered trade people. The manufacturer/distributor reserves the right to vary specifications or delete models from their range without prior notification. Dimensions are nominal measurements only. Dimensions and set-outs listed are correct at time of publication however the manufacturer/distributor takes no responsibility for printing errors.

Published 25/03/2025

To see the complete