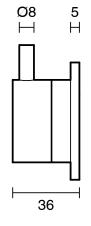

| Brass                        |
| Recommended Pressure Range                                  | 150 - 500 kPa as per AS3500  |
| Max Continuous Working Temperature (deg C)                  | 65                           |
| Min Continuous Working Temperature (deg C)                  | 5                            |
| Hot Water Unit Suitability                                  | Storage Tank;Continuous Flow |
| WARRANTY                                                    |                              |
| Warranty - Domestic Use (Years)                             | 15                           |
| Spare Parts & Labour (Years)                                | 15                           |
| Please refer to Warranty Page for full Terms and Conditions |                              |









Dimensions are nominal measurements only.

## **CLEANING RECOMMENDATIONS:**

We recommend the use of soapy water or approved cleaners. This product should not be cleaned with abrasive materials. Damage caused by any improper treatment is not covered by the product warranty. Refer to Warranty Conditions

Disclaimer: Products in this specification manual must by regulation be installed by licensed and registered trade people. The manufacturer/distributor reserves the right to vary specifications or delete models from their range without prior notification. Dimensions are nominal measurements only. Dimensions and set-outs listed are correct at time of publication however the manufacturer/distributor takes no responsibility for printing errors.

Published 25/03/2025

To see the complete Suss