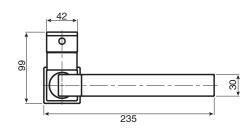

## Mizu Bloc MK2 Sink Mixer Chrome (4\*)

| SPECIFICATIONS                                    |                              |
|---------------------------------------------------|------------------------------|
| Recommended Use                                   | Domestic, Hotel & Commercial |
| Colour                                            | Chrome                       |
| Colour Availability                               | Chrome, Matte Black          |
| Recommended Pressure Range                        | 150 - 500kPa                 |
| Max Continuous Working Pressure                   | 500kPa                       |
| Max Continuous Working Temperature                | 80°C                         |
| Suitable for Storage Tank Hot Water               | Yes                          |
| Suitable for Continuous Flow Hot Water            | Yes                          |
| Suitable for Gravity Feed Hot Water               | No                           |
| Hot and Cold water inlet pressure should be equal |                              |
| WARRANTY                                          |                              |
| Warranty - Domestic Use                           | 10 Years                     |
| Spare Parts & Labour                              | 12 Months                    |

Please refer to Warranty Page for full Terms and Conditions

Dimensions are nominal measurements only.

Disclaimer: Products in this specification manual must by regulation be installed by licensed and registered trade people. The manufacturer/distributor reserves the right to vary specifications or delete models from their range without prior notification. Dimensions are nominal measurements only. Dimensions and set-outs listed are correct at time of publication however the manufacturer/distributor takes no responsibility for printing errors.