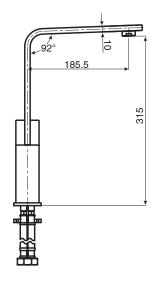

## Mizu Bloc MK2 Sink Mixer Chrome (4\*)

| SPECIFICATIONS                                    |                              |
|---------------------------------------------------|------------------------------|
| Recommended Use                                   | Domestic, Hotel & Commercial |
| Colour                                            | Chrome                       |
| Colour Availability                               | Chrome, Matte Black          |
| Recommended Pressure Range                        | 150 - 500kPa                 |
| Max Continuous Working Pressure                   | 500kPa                       |
| Max Continuous Working Temperature                | 80°C                         |
| Suitable for Storage Tank Hot Water               | Yes                          |
| Suitable for Continuous Flow Hot Water            | Yes                          |
| Suitable for Gravity Feed Hot Water               | No                           |
| Hot and Cold water inlet pressure should be equal |                              |
| WARRANTY                                          |                              |
| Warranty - Domestic Use                           | 10 Years                     |
| Spare Parts & Labour                              | 12 Months                    |

Please refer to Warranty Page for full Terms and Conditions

Dimensions are nominal measurements only.

Disclaimer: Products in this specification manual must by regulation be installed by licensed and registered trade people. The manufacturer/distributor reserves the right to vary specifications or delete models from their range without prior notification. Dimensions are nominal measurements only. Dimensions and set-outs listed are correct at time of publication however the manufacturer/distributor takes no responsibility for printing errors.