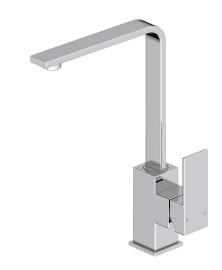

## Mizu Bloc MK2 Sink Mixer Chrome (4\*)

| SPECIFICATIONS                                    |                              |
|---------------------------------------------------|------------------------------|
| Recommended Use                                   | Domestic, Hotel & Commercial |
| Colour                                            | Chrome                       |
| Colour Availability                               | Chrome, Matte Black          |
| Recommended Pressure Range                        | 150 - 500kPa                 |
| Max Continuous Working Pressure                   | 500kPa                       |
| Max Continuous Working Temperature                | 80°C                         |
| Suitable for Storage Tank Hot Water               | Yes                          |
| Suitable for Continuous Flow Hot Water            | Yes                          |
| Suitable for Gravity Feed Hot Water               | No                           |
| Hot and Cold water inlet pressure should be equal |                              |
| WARRANTY                                          |                              |
| Warranty - Domestic Use                           | 10 Years                     |
| Spare Parts & Labour                              | 12 Months                    |