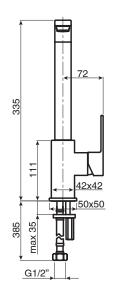

## Mizu Bloc MK2 Sink Mixer Chrome (4\*)

| SPECIFICATIONS                                    |                              |
|---------------------------------------------------|------------------------------|
| Recommended Use                                   | Domestic, Hotel & Commercial |
| Colour                                            | Chrome                       |
| Colour Availability                               | Chrome, Matte Black          |
| Recommended Pressure Range                        | 150 - 500kPa                 |
| Max Continuous Working Pressure                   | 500kPa                       |
| Max Continuous Working Temperature                | 80°C                         |
| Suitable for Storage Tank Hot Water               | Yes                          |
| Suitable for Continuous Flow Hot Water            | Yes                          |
| Suitable for Gravity Feed Hot Water               | No                           |
| Hot and Cold water inlet pressure should be equal |                              |
| WARRANTY                                          |                              |
| Warranty - Domestic Use                           | 10 Years                     |
| Spare Parts & Labour                              | 12 Months                    |

Please refer to Warranty Page for full Terms and Conditions

Dimensions are nominal measurements only.

Disclaimer: Products in this specification manual must by regulation be installed by licensed and registered trade people. The manufacturer/distributor reserves the right to vary specifications or delete models from their range without prior notification. Dimensions are nominal measurements only. Dimensions and set-outs listed are correct at time of publication however the manufacturer/distributor takes no responsibility for printing errors.