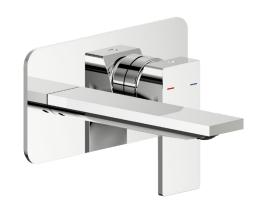

## Milli Zato Basin Wall Mixer Set Chrome (5 Star) 2269832

| SPECIFICATIONS                                              |                              |
|-------------------------------------------------------------|------------------------------|
| Recommended Use                                             | Domestic, Hotel & Commercial |
| Colour                                                      | Chrome                       |
| Finish                                                      | Polished                     |
| Material                                                    | DR Brass                     |
| Recommended Pressure Range                                  | 150-500kPa                   |
| Maximum Continuous Working Pressure                         | 1000kPa                      |
| Maximum Continuous Working Temperature                      | 65 deg C                     |
| WARRANTY                                                    |                              |
| Warranty - Domestic Use                                     | 15 Years                     |
| Spare Parts & Labour                                        | 12 Months                    |
| Please refer to Warranty Page for full Terms and Conditions |                              |