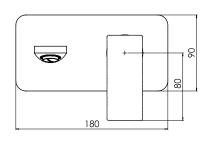

| Polished                     |
| Material                                                    | DR Brass                     |
| Recommended Pressure Range                                  | 150-500kPa                   |
| Maximum Continuous Working Pressure                         | 1000kPa                      |
| Maximum Continuous Working Temperature                      | 65 deg C                     |
| WARRANTY                                                    |                              |
| Warranty - Domestic Use                                     | 15 Years                     |
| Spare Parts & Labour                                        | 12 Months                    |
| Please refer to Warranty Page for full Terms and Conditions |                              |













Dimensions are nominal measurements only.

## **CLEANING RECOMMENDATIONS:**

We recommend the use of soapy water or approved cleaners. This product should not be cleaned with abrasive materials. Damage caused by any improper treatment is not covered by the product warranty. Refer to Warranty Conditions