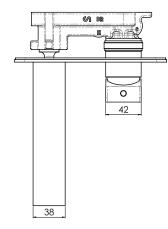

| Polished                     |
| Material                                                    | DR Brass                     |
| Recommended Pressure Range                                  | 150-500kPa                   |
| Maximum Continuous Working Pressure                         | 1000kPa                      |
| Maximum Continuous Working Temperature                      | 65 deg C                     |
| WARRANTY                                                    |                              |
| Warranty - Domestic Use                                     | 15 Years                     |
| Spare Parts & Labour                                        | 12 Months                    |
| Please refer to Warranty Page for full Terms and Conditions |                              |













Dimensions are nominal measurements only.

## **CLEANING RECOMMENDATIONS:**

We recommend the use of soapy water or approved cleaners. This product should not be cleaned with abrasive materials. Damage caused by any improper treatment is not covered by the product warranty. Refer to Warranty Conditions