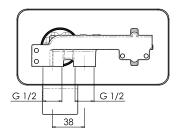

Polished                     |
| Material                                                    | DR Brass                     |
| Recommended Pressure Range                                  | 150-500kPa                   |
| Maximum Continuous Working Pressure                         | 1000kPa                      |
| Maximum Continuous Working Temperature                      | 65 deg C                     |
| WARRANTY                                                    |                              |
| Warranty - Domestic Use                                     | 15 Years                     |
| Spare Parts & Labour                                        | 12 Months                    |
| Please refer to Warranty Page for full Terms and Conditions |                              |













Dimensions are nominal measurements only.

## **CLEANING RECOMMENDATIONS:**

We recommend the use of soapy water or approved cleaners. This product should not be cleaned with abrasive materials. Damage caused by any improper treatment is not covered by the product warranty. Refer to Warranty Conditions