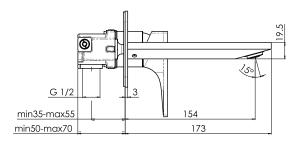

| Polished                     |
| Material                                                    | DR Brass                     |
| Recommended Pressure Range                                  | 150-500kPa                   |
| Maximum Continuous Working Pressure                         | 1000kPa                      |
| Maximum Continuous Working Temperature                      | 65 deg C                     |
| WARRANTY                                                    |                              |
| Warranty - Domestic Use                                     | 15 Years                     |
| Spare Parts & Labour                                        | 12 Months                    |
| Please refer to Warranty Page for full Terms and Conditions |                              |













Dimensions are nominal measurements only.

## **CLEANING RECOMMENDATIONS:**

We recommend the use of soapy water or approved cleaners. This product should not be cleaned with abrasive materials. Damage caused by any improper treatment is not covered by the product warranty. Refer to Warranty Conditions