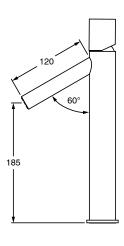

| DR Brass                     |
| Recommended Pressure Range                                  | 150 - 500 kPa as per AS3500  |
| Max Continuous Working Temperature (deg C)                  | 65                           |
| Min Continuous Working Temperature (deg C)                  | 5                            |
| Hot Water Unit Suitability                                  | Storage Tank;Continuous Flow |
| WARRANTY                                                    |                              |
| Warranty - Domestic Use (Years)                             | 15                           |
| Spare Parts & Labour (Years)                                | 1                            |
| Please refer to Warranty Page for full Terms and Conditions |                              |











Dimensions are nominal measurements only.

## **CLEANING RECOMMENDATIONS:**

We recommend the use of soapy water or approved cleaners. This product should not be cleaned with abrasive materials. Damage caused by any improper treatment is not covered by the product warranty. Refer to Warranty Conditions