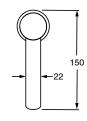

| DR Brass                     |
| Recommended Pressure Range                                  | 150 - 500 kPa as per AS3500  |
| Max Continuous Working Temperature (deg C)                  | 65                           |
| Min Continuous Working Temperature (deg C)                  | 5                            |
| Hot Water Unit Suitability                                  | Storage Tank;Continuous Flow |
| WARRANTY                                                    |                              |
| Warranty - Domestic Use (Years)                             | 15                           |
| Spare Parts & Labour (Years)                                | 1                            |
| Please refer to Warranty Page for full Terms and Conditions |                              |











Dimensions are nominal measurements only.

## **CLEANING RECOMMENDATIONS:**

We recommend the use of soapy water or approved cleaners. This product should not be cleaned with abrasive materials. Damage caused by any improper treatment is not covered by the product warranty. Refer to Warranty Conditions