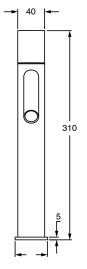

| DR Brass                     |
| Recommended Pressure Range                                  | 150 - 500 kPa as per AS3500  |
| Max Continuous Working Temperature (deg C)                  | 65                           |
| Min Continuous Working Temperature (deg C)                  | 5                            |
| Hot Water Unit Suitability                                  | Storage Tank;Continuous Flow |
| WARRANTY                                                    |                              |
| Warranty - Domestic Use (Years)                             | 15                           |
| Spare Parts & Labour (Years)                                | 1                            |
| Please refer to Warranty Page for full Terms and Conditions |                              |











Dimensions are nominal measurements only.

## **CLEANING RECOMMENDATIONS:**

We recommend the use of soapy water or approved cleaners. This product should not be cleaned with abrasive materials. Damage caused by any improper treatment is not covered by the product warranty. Refer to Warranty Conditions