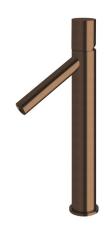

## Milli Pure Extended Basin Mixer Tap PVD Brushed Bronze (6 Star) 9511150

| SPECIFICATIONS                                              |                              |
|-------------------------------------------------------------|------------------------------|
| Recommended Use                                             | Domestic;Hotel;Commercial    |
| Colour Finish                                               | Brushed Bronze               |
| Primary Material                                            | DR Brass                     |
| Recommended Pressure Range                                  | 150 - 500 kPa as per AS3500  |
| Max Continuous Working Temperature (deg C)                  | 65                           |
| Min Continuous Working Temperature (deg C)                  | 5                            |
| Hot Water Unit Suitability                                  | Storage Tank;Continuous Flow |
| WARRANTY                                                    |                              |
| Warranty - Domestic Use (Years)                             | 15                           |
| Spare Parts & Labour (Years)                                | 1                            |
| Please refer to Warranty Page for full Terms and Conditions |                              |