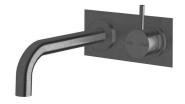

## Sussex Scala 25mm Curved Wall Basin Mixer Tap System Right Hand 200mm Outlet LUX PVD Brushed Smoked Gunmetal (6 Star) 2267111

| SPECIFICATIONS                                              |                               |
|-------------------------------------------------------------|-------------------------------|
| Recommended Use                                             | Domestic;Hotel;Commercial     |
| Colour Finish                                               | Brushed Smoke Gunmetal        |
| Primary Material                                            | Brass                         |
| Recommended Pressure Range                                  | 150 - 500 kPa as per AS3500   |
| Max Continuous Working Temperature (deg C)                  | 65                            |
| Min Continuous Working Temperature (deg C)                  | 5                             |
| Hot Water Unit Suitability                                  | Storage Tank; Continuous Flow |
| WARRANTY                                                    |                               |
| Warranty - Domestic Use (Years)                             | 15                            |
| Spare Parts & Labour (Years)                                | 15                            |
| Please refer to Warranty Page for full Terms and Conditions |                               |