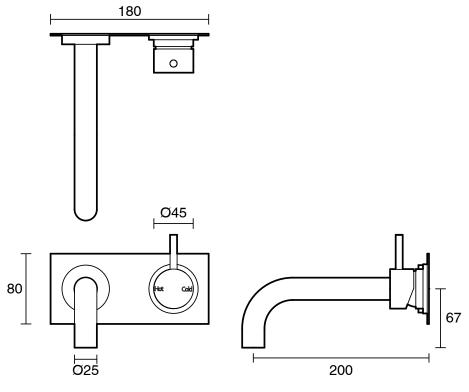

## Sussex Scala 25mm Curved Wall Basin Mixer Tap System Right Hand 200mm Outlet LUX PVD Brushed Smoked Gunmetal (6 Star) 2267111

| SPECIFICATIONS                                              |                               |
|-------------------------------------------------------------|-------------------------------|
| Recommended Use                                             | Domestic;Hotel;Commercial     |
| Colour Finish                                               | Brushed Smoke Gunmetal        |
| Primary Material                                            | Brass                         |
| Recommended Pressure Range                                  | 150 - 500 kPa as per AS3500   |
| Max Continuous Working Temperature (deg C)                  | 65                            |
| Min Continuous Working Temperature (deg C)                  | 5                             |
| Hot Water Unit Suitability                                  | Storage Tank; Continuous Flow |
| WARRANTY                                                    |                               |
| Warranty - Domestic Use (Years)                             | 15                            |
| Spare Parts & Labour (Years)                                | 15                            |
| Please refer to Warranty Page for full Terms and Conditions |                               |

Dimensions are nominal measurements only.