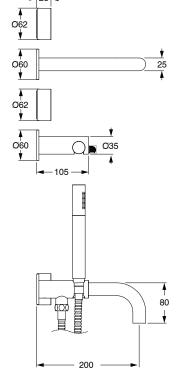

## Milli Pure Progressive Bath Mixer Tap System 200mm with Hand Shower Right Hand and Linear Textured Handles PVD Brushed Nickel (3 Star) 9511521

| SPECIFICATIONS                                              |                              |
|-------------------------------------------------------------|------------------------------|
| Recommended Use                                             | Domestic;Hotel;Commercial    |
| Colour Finish                                               | Brushed Nickel               |
| Primary Material                                            | DR Brass                     |
| Recommended Pressure Range                                  | 150 - 500 kPa as per AS3500  |
| Max Continuous Working Temperature (deg C)                  | 65                           |
| Min Continuous Working Temperature (deg C)                  | 5                            |
| Hot Water Unit Suitability                                  | Storage Tank;Continuous Flow |
| WARRANTY                                                    |                              |
| Warranty - Domestic Use (Years)                             | 15                           |
| Spare Parts & Labour (Years)                                | 1                            |
| Please refer to Warranty Page for full Terms and Conditions |                              |

Dimensions are nominal measurements only.