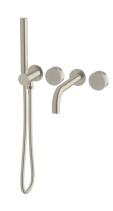

## Milli Pure Progressive Bath Mixer Tap System 200mm with Hand Shower Right Hand and Linear Textured Handles PVD Brushed Nickel (3 Star) 9511521

| SPECIFICATIONS                                              |                              |
|-------------------------------------------------------------|------------------------------|
| Recommended Use                                             | Domestic;Hotel;Commercial    |
| Colour Finish                                               | Brushed Nickel               |
| Primary Material                                            | DR Brass                     |
| Recommended Pressure Range                                  | 150 - 500 kPa as per AS3500  |
| Max Continuous Working Temperature (deg C)                  | 65                           |
| Min Continuous Working Temperature (deg C)                  | 5                            |
| Hot Water Unit Suitability                                  | Storage Tank;Continuous Flow |
| WARRANTY                                                    |                              |
| Warranty - Domestic Use (Years)                             | 15                           |
| Spare Parts & Labour (Years)                                | 1                            |
| Please refer to Warranty Page for full Terms and Conditions |                              |