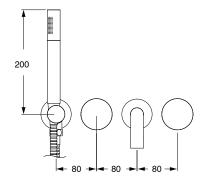

## Milli Pure Progressive Bath Mixer Tap System 200mm with Hand Shower Right Hand and Linear Textured Handles PVD Brushed Nickel (3 Star) 9511521

| SPECIFICATIONS                                              |                              |
|-------------------------------------------------------------|------------------------------|
| Recommended Use                                             | Domestic;Hotel;Commercial    |
| Colour Finish                                               | Brushed Nickel               |
| Primary Material                                            | DR Brass                     |
| Recommended Pressure Range                                  | 150 - 500 kPa as per AS3500  |
| Max Continuous Working Temperature (deg C)                  | 65                           |
| Min Continuous Working Temperature (deg C)                  | 5                            |
| Hot Water Unit Suitability                                  | Storage Tank;Continuous Flow |
| WARRANTY                                                    |                              |
| Warranty - Domestic Use (Years)                             | 15                           |
| Spare Parts & Labour (Years)                                | 1                            |
| Please refer to Warranty Page for full Terms and Conditions |                              |

Dimensions are nominal measurements only.