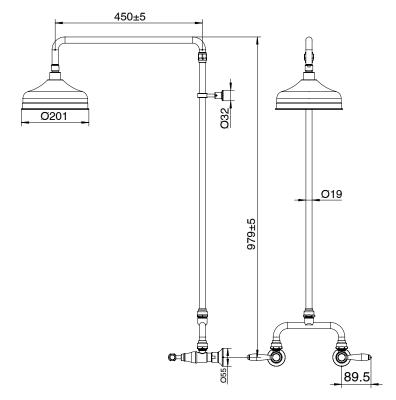

|
| Maximum Continuous Working Temperature                      | 80 deg C                         |
| Suitable for Storage Tank Hot Water                         | Yes                              |
| Suitable for Continuous Flow Hot Water                      | Yes                              |
| Suitable for Gravity Feed Hot Water                         | No                               |
| WARRANTY                                                    |                                  |
| Warranty - Domestic Use                                     | 15 Years                         |
| Spare Parts & Labour                                        | 12 Months                        |
| Please refer to Warranty Page for full Terms and Conditions |                                  |







Dimensions are nominal measurements only.

## **CLEANING RECOMMENDATIONS:**

We recommend the use of soapy water or approved cleaners. This product should not be cleaned with abrasive materials. Damage caused by any improper treatment is not covered by the product warranty. Refer to Warranty Conditions