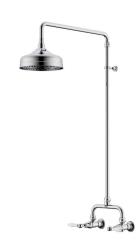

## Milli Monument Edit Exposed Shower Set Lever Porcelain Handles Chrome (3 Star)

## 4204464

| SPECIFICATIONS                                              |                                  |
|-------------------------------------------------------------|----------------------------------|
| Recommended Use                                             | Domestic, Hotel & Commercial     |
| Colour                                                      | Chrome with Porcelain<br>Handles |
| Finish                                                      | Polished                         |
| Material                                                    | DR Brass                         |
| Recommended Pressure Range                                  | 150 - 500 kPa                    |
| Maximum Continuous Working Temperature                      | 80 deg C                         |
| Suitable for Storage Tank Hot Water                         | Yes                              |
| Suitable for Continuous Flow Hot Water                      | Yes                              |
| Suitable for Gravity Feed Hot Water                         | No                               |
| WARRANTY                                                    |                                  |
| Warranty - Domestic Use                                     | 15 Years                         |
| Spare Parts & Labour                                        | 12 Months                        |
| Please refer to Warranty Page for full Terms and Conditions |                                  |