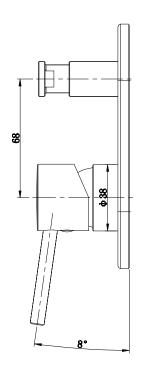

The Mizu MK2 Shower Mixer Trim Set allows you to install the Universal Inwall Body at installation rough-in stage, then leave the tapware trim set colour choice for later.

Dimensions are nominal measurements only.