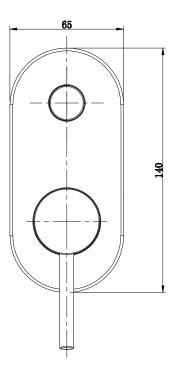

The Mizu MK2 Shower Mixer Trim Set allows you to install the Universal Inwall Body at installation rough-in stage, then leave the tapware trim set colour choice for later.

Dimensions are nominal measurements only.