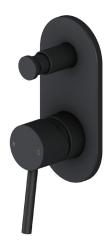

## Mizu Drift MK2 Shower Mixer with Diverter Trimset Matte Black 2263867

| SPECIFICATIONS                                              |                                |
|-------------------------------------------------------------|--------------------------------|
| Recommended Use                                             | Domestic, hotel and commercial |
| Colour                                                      | Matte Black                    |
| Material                                                    | Brass                          |
| Cartridge Type                                              | Ceramic Disc                   |
| Recommended Pressure Range                                  | 150-500kPa                     |
| Max Continuous Working Pressure                             | 1000kPa                        |
| Max Continuous Working Temperature                          | 65 deg C                       |
| Suitable for Storage Tank Hot Water                         | Yes                            |
| Suitable for Continuous Flow Hot Water                      | Yes                            |
| Suitable for Gravity Feed Hot Water                         | No                             |
| WARRANTY                                                    |                                |
| Warranty - Domestic Use                                     | 10 Years                       |
| Spare Parts & Labour                                        | 12 Months                      |
| Please refer to Warranty Page for full Terms and Conditions |                                |

The Mizu MK2 Shower Mixer Trim Set allows you to install the Universal Inwall Body at installation rough-in stage, then leave the tapware trim set colour choice for later.

Dimensions are nominal measurements only.