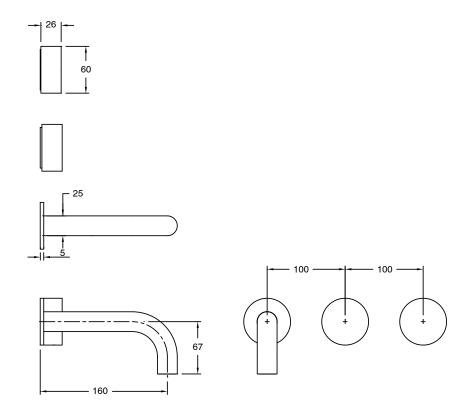

## Milli Pure Wall Bath Hostess System 160mm Right Hand with Linear Textured Handles PVD Brushed Gunmetal 9511724

| SPECIFICATIONS                                              |                              |
|-------------------------------------------------------------|------------------------------|
| Recommended Use                                             | Domestic;Hotel;Commercial    |
| Colour Finish                                               | Brushed Gunmetal             |
| Primary Material                                            | DR Brass                     |
| Recommended Pressure Range                                  | 150 - 500 kPa as per AS3500  |
| Max Continuous Working Temperature (deg C)                  | 65                           |
| Min Continuous Working Temperature (deg C)                  | 5                            |
| Hot Water Unit Suitability                                  | Storage Tank;Continuous Flow |
| WARRANTY                                                    |                              |
| Warranty - Domestic Use (Years)                             | 15                           |
| Spare Parts & Labour (Years)                                | 1                            |
| Please refer to Warranty Page for full Terms and Conditions |                              |

Dimensions are nominal measurements only.