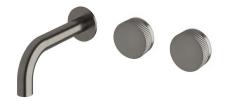

## Milli Pure Wall Bath Hostess System 160mm Right Hand with Linear Textured Handles PVD Brushed Gunmetal 9511724

| SPECIFICATIONS                                              |                              |
|-------------------------------------------------------------|------------------------------|
| Recommended Use                                             | Domestic;Hotel;Commercial    |
| Colour Finish                                               | Brushed Gunmetal             |
| Primary Material                                            | DR Brass                     |
| Recommended Pressure Range                                  | 150 - 500 kPa as per AS3500  |
| Max Continuous Working Temperature (deg C)                  | 65                           |
| Min Continuous Working Temperature (deg C)                  | 5                            |
| Hot Water Unit Suitability                                  | Storage Tank;Continuous Flow |
| WARRANTY                                                    |                              |
| Warranty - Domestic Use (Years)                             | 15                           |
| Spare Parts & Labour (Years)                                | 1                            |
| Please refer to Warranty Page for full Terms and Conditions |                              |