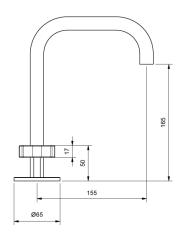

| 150 - 500 kPa                |
| Maximum Continuous Working Temperature                      | 80 deg C                     |
| Suitable for Storage Tank Hot Water                         | Yes                          |
| Suitable for Continuous Flow Hot Water                      | Yes                          |
| Suitable for Gravity Feed Hot Water                         | No                           |
| WARRANTY                                                    |                              |
| Warranty - Domestic Use                                     | 15 Years                     |
| Spare Parts & Labour                                        | 5 Years                      |
| Please refer to Warranty Page for full Terms and Conditions |                              |









Dimensions are nominal measurements only.

## **CLEANING RECOMMENDATIONS:**

We recommend the use of soapy water or approved cleaners. This product should not be cleaned with abrasive materials. Damage caused by any improper treatment is not covered by the product warranty. Refer to Warranty Conditions