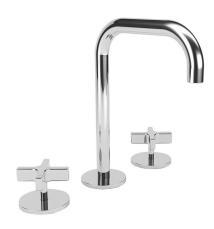

## Milli Exo Basin Set Chrome (6 Star)

## 2299044

| SPECIFICATIONS                                              |                              |
|-------------------------------------------------------------|------------------------------|
| Recommended Use                                             | Domestic, Hotel & Commercial |
| Colour                                                      | Chrome                       |
| Finish                                                      | Polished                     |
| Body Material                                               | Electroplated Brass          |
| Recommended Pressure Range                                  | 150 - 500 kPa                |
| Maximum Continuous Working Temperature                      | 80 deg C                     |
| Suitable for Storage Tank Hot Water                         | Yes                          |
| Suitable for Continuous Flow Hot Water                      | Yes                          |
| Suitable for Gravity Feed Hot Water                         | No                           |
| WARRANTY                                                    |                              |
| Warranty - Domestic Use                                     | 15 Years                     |
| Spare Parts & Labour                                        | 5 Years                      |
| Please refer to Warranty Page for full Terms and Conditions |                              |