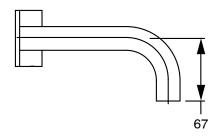

## Milli Pure Progressive Wall Basin Mixer Tap System 160mm with Cirque Textured Handle PVD Brushed Gunmetal (3 Star) 9511716

| SPECIFICATIONS                                              |                               |
|-------------------------------------------------------------|-------------------------------|
| Recommended Use                                             | Domestic;Hotel;Commercial     |
| Colour Finish                                               | Brushed Gunmetal              |
| Primary Material                                            | DR Brass                      |
| Recommended Pressure Range                                  | 150 - 500 kPa as per AS3500   |
| Max Continuous Working Temperature (deg C)                  | 65                            |
| Min Continuous Working Temperature (deg C)                  | 5                             |
| Hot Water Unit Suitability                                  | Storage Tank; Continuous Flow |
| WARRANTY                                                    |                               |
| Warranty - Domestic Use (Years)                             | 15                            |
| Spare Parts & Labour (Years)                                | 1                             |
| Please refer to Warranty Page for full Terms and Conditions |                               |

Dimensions are nominal measurements only.