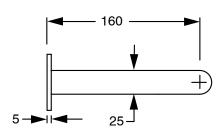

## Milli Pure Progressive Wall Basin Mixer Tap System 160mm with Cirque Textured Handle PVD Brushed Gunmetal (3 Star) 9511716

| SPECIFICATIONS                                              |                               |
|-------------------------------------------------------------|-------------------------------|
| Recommended Use                                             | Domestic;Hotel;Commercial     |
| Colour Finish                                               | Brushed Gunmetal              |
| Primary Material                                            | DR Brass                      |
| Recommended Pressure Range                                  | 150 - 500 kPa as per AS3500   |
| Max Continuous Working Temperature (deg C)                  | 65                            |
| Min Continuous Working Temperature (deg C)                  | 5                             |
| Hot Water Unit Suitability                                  | Storage Tank; Continuous Flow |
| WARRANTY                                                    |                               |
| Warranty - Domestic Use (Years)                             | 15                            |
| Spare Parts & Labour (Years)                                | 1                             |
| Please refer to Warranty Page for full Terms and Conditions |                               |

Dimensions are nominal measurements only.