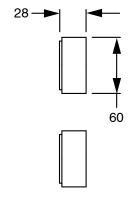

## Milli Pure Progressive Wall Basin Mixer Tap System 160mm with Cirque Textured Handle PVD Brushed Gunmetal (3 Star) 9511716

| SPECIFICATIONS                                              |                               |
|-------------------------------------------------------------|-------------------------------|
| Recommended Use                                             | Domestic;Hotel;Commercial     |
| Colour Finish                                               | Brushed Gunmetal              |
| Primary Material                                            | DR Brass                      |
| Recommended Pressure Range                                  | 150 - 500 kPa as per AS3500   |
| Max Continuous Working Temperature (deg C)                  | 65                            |
| Min Continuous Working Temperature (deg C)                  | 5                             |
| Hot Water Unit Suitability                                  | Storage Tank; Continuous Flow |
| WARRANTY                                                    |                               |
| Warranty - Domestic Use (Years)                             | 15                            |
| Spare Parts & Labour (Years)                                | 1                             |
| Please refer to Warranty Page for full Terms and Conditions |                               |

Dimensions are nominal measurements only.