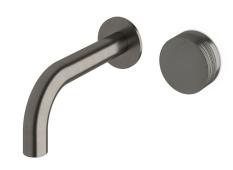

## Milli Pure Progressive Wall Basin Mixer Tap System 160mm with Cirque Textured Handle PVD Brushed Gunmetal (3 Star) 9511716

| SPECIFICATIONS                                              |                               |
|-------------------------------------------------------------|-------------------------------|
| Recommended Use                                             | Domestic;Hotel;Commercial     |
| Colour Finish                                               | Brushed Gunmetal              |
| Primary Material                                            | DR Brass                      |
| Recommended Pressure Range                                  | 150 - 500 kPa as per AS3500   |
| Max Continuous Working Temperature (deg C)                  | 65                            |
| Min Continuous Working Temperature (deg C)                  | 5                             |
| Hot Water Unit Suitability                                  | Storage Tank; Continuous Flow |
| WARRANTY                                                    |                               |
| Warranty - Domestic Use (Years)                             | 15                            |
| Spare Parts & Labour (Years)                                | 1                             |
| Please refer to Warranty Page for full Terms and Conditions |                               |