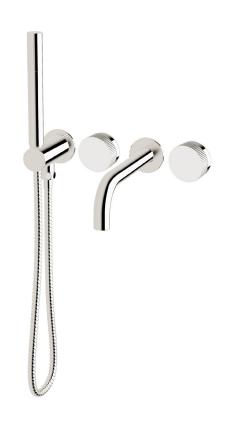

## Milli Pure Progressive Bath Mixer System with Handshower 160mm and Linear Textured Handle (3\*)

| SPECIFICATIONS                                              |                                                             |
|-------------------------------------------------------------|-------------------------------------------------------------|
| Recommended Use                                             | Domestic, Commercial, Hotel                                 |
| Colour Variations                                           | Chrome, Matte Black,<br>Brushed Nickel, Brushed<br>Gunmetal |
| Recommended Pressure Range                                  | 300 - 500Kpa                                                |
| Max Continuous Working Pressure                             | 500Kpa                                                      |
| Max Continuous Working Temperature                          | 65 deg. C                                                   |
| Suitable for Storage Tank Hot Water                         | Yes                                                         |
| Suitable for Continuous Flow Hot Water                      | Yes                                                         |
| Suitable for Gravity Feed Hot Water                         | No                                                          |
| WARRANTY                                                    |                                                             |
| Warranty - Domestic Use                                     | 15 Years                                                    |
| Spare Parts<br>Labour                                       | 1 Year<br>1 Year                                            |
| Please refer to Warranty Page for full Terms and Conditions |                                                             |