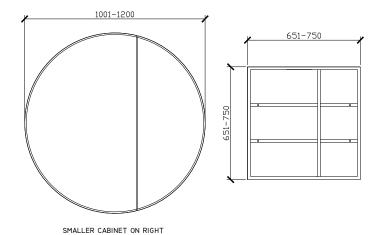

eter (mm)      | 1000       | 1200       |
| Depth (mm)         | 146        | 146        |
| Adjustable shelves | 4          | 4          |
|                    |            |            |

| CUSTOM SIZES       | H1-SHV1001-1200 |
|--------------------|-----------------|
| Diameter (mm)      | 1000            |
| Depth (mm)         | 146             |
| Adjustable shelves | 4               |
|                    |                 |



To see the complete Issy range go to www.reece.com.au/bathrooms



# ISSY//

## **Halo Round Shaving Cabinet**

STANDARD SIZES

#### 1000DIA X 146D





### SIDE VIEW for all sizes



SMALLER CABINET ON LEFT





1200DIA X 146D









# ISSY//

## **Halo Round Shaving Cabinet**

**CUSTOM SIZES** 

#### 1001-1200DIA X 146D



### SIDE VIEW for all sizes