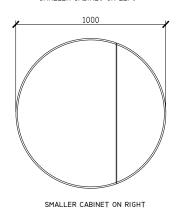

#### 1000DIA X 146D

### SIDE VIEW for all sizes

SMALLER CABINET ON LEFT

1200DIA X 146D