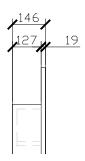

### **Halo Round Shaving Cabinet**

| SPECIFICATIONS        |                                                                                                                                             |  |
|-----------------------|---------------------------------------------------------------------------------------------------------------------------------------------|--|
| Recommended Use       | Domestic, Hotel & Commercial                                                                                                                |  |
| Mirror Trim Material  | 19mm American Oak veneer                                                                                                                    |  |
| Mirror Frame Material | 2 Pack Polyurethane on High Moisture Resistant MDF                                                                                          |  |
| Door Design           | Soft close doors with hinged opening                                                                                                        |  |
| Mirror Material       | 4 4 1 1 1 1 1                                                                                                                               |  |
| will or waterial      | 4mm Australian made safety mirror                                                                                                           |  |
| Colour Variations     | Amm Australian made safety mirror  Please refer to the Colour, Finish and Material Variations Document on the Website for more information. |  |
|                       | Please refer to the Colour, Finish and Material Variations                                                                                  |  |

| STANDARD SIZES     | H1-SHV1000 | H1-SHV1200 |
|--------------------|------------|------------|
| Diameter (mm)      | 1000       | 1200       |
| Depth (mm)         | 146        | 146        |
| Adjustable shelves | 4          | 4          |
|                    |            |            |