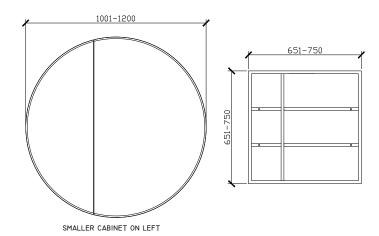

## **Halo Round Shaving Cabinet**

**CUSTOM SIZES** 

#### 1001-1200DIA X 146D

| CUSTOM SIZES       | H1-SHV1001-1200 |
|--------------------|-----------------|
| Diameter (mm)      | 1000            |
| Depth (mm)         | 146             |
| Adjustable shelves | 4               |
|                    |                 |