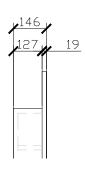

### SIDE VIEW for all sizes

| STANDARD SIZES     | H1-SHV1000 | H1-SHV1200 |
|--------------------|------------|------------|
| Diameter (mm)      | 1000       | 1200       |
| Depth (mm)         | 146        | 146        |
| Adjustable shelves | 4          | 4          |
|                    |            |            |

| CUSTOM SIZES       | H1-SHV1001-1200 |
|--------------------|-----------------|
| Diameter (mm)      | 1000            |
| Depth (mm)         | 146             |
| Adjustable shelves | 4               |
|                    |                 |