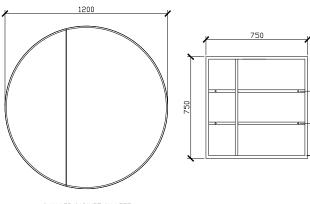

|  |

| STANDARD SIZES     | H1-SHV1000 | H1-SHV1200 |
|--------------------|------------|------------|
| Diameter (mm)      | 1000       | 1200       |
| Depth (mm)         | 146        | 146        |
| Adjustable shelves | 4          | 4          |
|                    |            |            |

| CUSTOM SIZES       | H1-SHV1001-1200 |
|--------------------|-----------------|
| Diameter (mm)      | 1000            |
| Depth (mm)         | 146             |
| Adjustable shelves | 4               |
|                    |                 |



To see the complete Issy range go to www.reece.com.au/bathrooms



# ISSY//

## **Halo Round Shaving Cabinet**

STANDARD SIZES

#### 1000DIA X 146D





### SIDE VIEW for all sizes



SMALLER CABINET ON LEFT





1200DIA X 146D









# ISSY//

## **Halo Round Shaving Cabinet**

**CUSTOM SIZES** 

#### 1001-1200DIA X 146D



### SIDE VIEW for all sizes