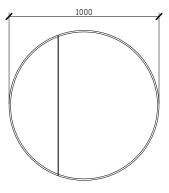

| STANDARD SIZES     | H1-SHV1000 | H1-SHV1200 |
|--------------------|------------|------------|
| Diameter (mm)      | 1000       | 1200       |
| Depth (mm)         | 146        | 146        |
| Adjustable shelves | 4          | 4          |
|                    |            |            |

#### 1000DIA X 146D