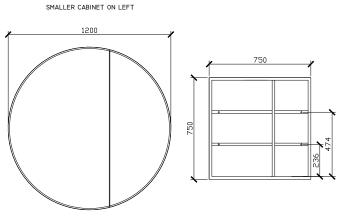

## **Halo Round Shaving Cabinet**

STANDARD SIZES

#### 1000DIA X 146D

### SIDE VIEW for all sizes

SMALLER CABINET ON LEFT

1200DIA X 146D

| STANDARD SIZES     | H1-SHV1000 | H1-SHV1200 |
|--------------------|------------|------------|
| Diameter (mm)      | 1000       | 1200       |
| Depth (mm)         | 146        | 146        |
| Adjustable shelves | 4          | 4          |
|                    |            |            |