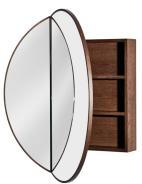

## **Halo Round Shaving Cabinet**

STANDARD SIZES

#### 1000DIA X 146D

### SIDE VIEW for all sizes

SMALLER CABINET ON LEFT

1200DIA X 146D