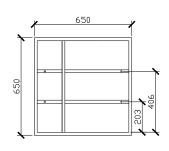

| STANDARD SIZES     | H1-SHV1000 | H1-SHV1200 |
|--------------------|------------|------------|
| Diameter (mm)      | 1000       | 1200       |
| Depth (mm)         | 146        | 146        |
| Adjustable shelves | 4          | 4          |
|                    |            |            |

| CUSTOM SIZES       | H1-SHV1001-1200 |
|--------------------|-----------------|
| Diameter (mm)      | 1000            |
| Depth (mm)         | 146             |
| Adjustable shelves | 4               |
|                    |                 |

#### 1001-1200DIA X 146D