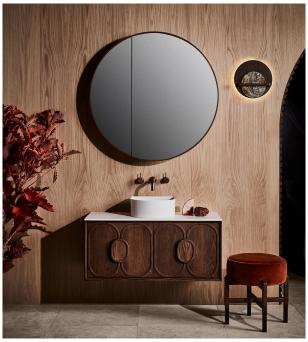

### **Halo Round Shaving Cabinet**

| SPECIFICATIONS        |                                                                                                                                             |  |
|-----------------------|---------------------------------------------------------------------------------------------------------------------------------------------|--|
| Recommended Use       | Domestic, Hotel & Commercial                                                                                                                |  |
| Mirror Trim Material  | 19mm American Oak veneer                                                                                                                    |  |
| Mirror Frame Material | 2 Pack Polyurethane on High Moisture Resistant MDF                                                                                          |  |
| Door Design           | Soft close doors with hinged opening                                                                                                        |  |
| Mirror Material       | 4 4 1 1 1 1 1                                                                                                                               |  |
| will or waterial      | 4mm Australian made safety mirror                                                                                                           |  |
| Colour Variations     | Amm Australian made safety mirror  Please refer to the Colour, Finish and Material Variations Document on the Website for more information. |  |
|                       | Please refer to the Colour, Finish and Material Variations                                                                                  |  |

# ISSY//

## **Halo Round Shaving Cabinet**

STANDARD SIZES