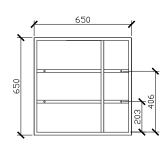

| STANDARD SIZES     | H1-SHV1000 | H1-SHV1200 |
|--------------------|------------|------------|
| Diameter (mm)      | 1000       | 1200       |
| Depth (mm)         | 146        | 146        |
| Adjustable shelves | 4          | 4          |
|                    |            |            |

| CUSTOM SIZES       | H1-SHV1001-1200 |
|--------------------|-----------------|
| Diameter (mm)      | 1000            |
| Depth (mm)         | 146             |
| Adjustable shelves | 4               |
|                    |                 |