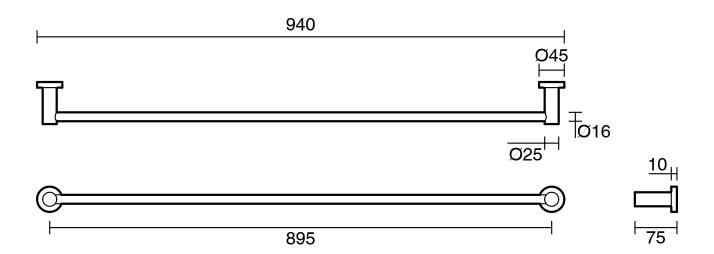

## Sussex Scala Single Towel Rail 900mm LUX PVD Matte Opium Black

Dimensions are nominal measurements only.