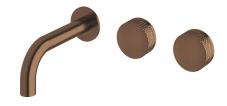

## Milli Pure Wall Basin Hostess System 160mm Right Hand with Diamond Textured Handles PVD Brushed Bronze (3 Star) 9511058

| SPECIFICATIONS                                              |                               |
|-------------------------------------------------------------|-------------------------------|
| Recommended Use                                             | Domestic;Hotel;Commercial     |
| Colour Finish                                               | Brushed Bronze                |
| Primary Material                                            | DR Brass                      |
| Recommended Pressure Range                                  | 150 - 500 kPa as per AS3500   |
| Max Continuous Working Temperature (deg C)                  | 65                            |
| Min Continuous Working Temperature (deg C)                  | 5                             |
| Hot Water Unit Suitability                                  | Storage Tank; Continuous Flow |
| WARRANTY                                                    |                               |
| Warranty - Domestic Use (Years)                             | 15                            |
| Spare Parts & Labour (Years)                                | 1                             |
| Please refer to Warranty Page for full Terms and Conditions |                               |