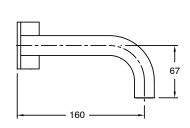

## Milli Pure Wall Basin Hostess System 160mm Right Hand with Diamond Textured Handles PVD Brushed Bronze (3 Star) 9511058

| SPECIFICATIONS                                              |                               |
|-------------------------------------------------------------|-------------------------------|
| Recommended Use                                             | Domestic;Hotel;Commercial     |
| Colour Finish                                               | Brushed Bronze                |
| Primary Material                                            | DR Brass                      |
| Recommended Pressure Range                                  | 150 - 500 kPa as per AS3500   |
| Max Continuous Working Temperature (deg C)                  | 65                            |
| Min Continuous Working Temperature (deg C)                  | 5                             |
| Hot Water Unit Suitability                                  | Storage Tank; Continuous Flow |
| WARRANTY                                                    |                               |
| Warranty - Domestic Use (Years)                             | 15                            |
| Spare Parts & Labour (Years)                                | 1                             |
| Please refer to Warranty Page for full Terms and Conditions |                               |