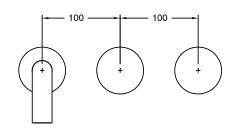

## Milli Pure Wall Basin Hostess System 160mm Right Hand with Diamond Textured Handles PVD Brushed Bronze (3 Star) 9511058

| SPECIFICATIONS                                              |                               |
|-------------------------------------------------------------|-------------------------------|
| Recommended Use                                             | Domestic;Hotel;Commercial     |
| Colour Finish                                               | Brushed Bronze                |
| Primary Material                                            | DR Brass                      |
| Recommended Pressure Range                                  | 150 - 500 kPa as per AS3500   |
| Max Continuous Working Temperature (deg C)                  | 65                            |
| Min Continuous Working Temperature (deg C)                  | 5                             |
| Hot Water Unit Suitability                                  | Storage Tank; Continuous Flow |
| WARRANTY                                                    |                               |
| Warranty - Domestic Use (Years)                             | 15                            |
| Spare Parts & Labour (Years)                                | 1                             |
| Please refer to Warranty Page for full Terms and Conditions |                               |