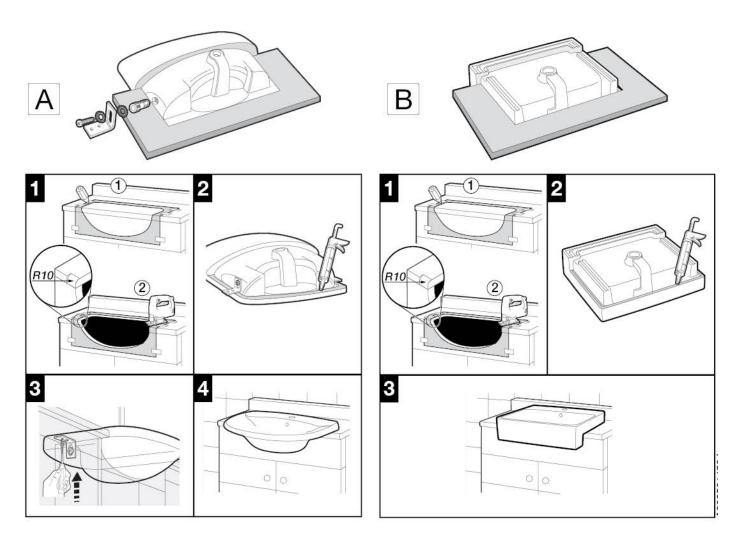

#### Note:

If wall mounted tapware is to be used, consideration should be made to length of outlet and positioning of the basin on bench top.

If tapware is to be bench mounted allow suitable top width for fitting tapware.

\*Shape of the wall basin is purely indicative