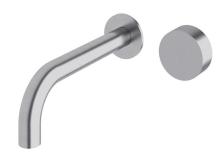

## Milli Pure Progressive Wall Bath Mixer Tap System 200mm Satin Chrome 2299242

| SPECIFICATIONS                                              |                              |
|-------------------------------------------------------------|------------------------------|
| Recommended Use                                             | Domestic;Hotel;Commercial    |
| Colour Finish                                               | Satin Chrome                 |
| Primary Material                                            | DR Brass                     |
| Recommended Pressure Range                                  | 150 - 500 kPa as per AS3500  |
| Max Continuous Working Temperature (deg C)                  | 65                           |
| Min Continuous Working Temperature (deg C)                  | 5                            |
| Hot Water Unit Suitability                                  | Storage Tank;Continuous Flow |
| WARRANTY                                                    |                              |
| Warranty - Domestic Use (Years)                             | 15                           |
| Spare Parts & Labour (Years)                                | 1                            |
| Please refer to Warranty Page for full Terms and Conditions |                              |