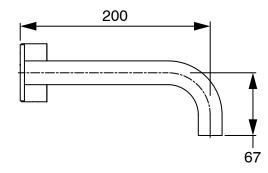

| DR Brass                     |
| Recommended Pressure Range                                  | 150 - 500 kPa as per AS3500  |
| Max Continuous Working Temperature (deg C)                  | 65                           |
| Min Continuous Working Temperature (deg C)                  | 5                            |
| Hot Water Unit Suitability                                  | Storage Tank;Continuous Flow |
| WARRANTY                                                    |                              |
| Warranty - Domestic Use (Years)                             | 15                           |
| Spare Parts & Labour (Years)                                | 1                            |
| Please refer to Warranty Page for full Terms and Conditions |                              |











Dimensions are nominal measurements only.

## **CLEANING RECOMMENDATIONS:**

We recommend the use of soapy water or approved cleaners. This product should not be cleaned with abrasive materials. Damage caused by any improper treatment is not covered by the product warranty. Refer to Warranty Conditions