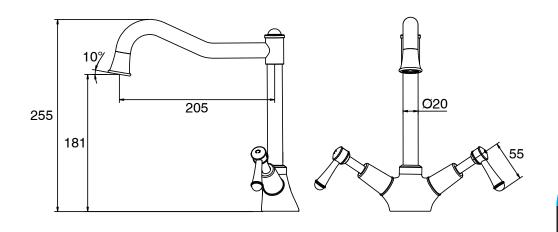

| DR Brass                     |
| Recommended Pressure Range                                  | 150 - 500 kPa as per AS3500  |
| Max Continuous Working Temperature (deg C)                  | 80                           |
| Min Continuous Working Temperature (deg C)                  | 5                            |
| Hot Water Unit Suitability                                  | Storage Tank;Continuous Flow |
| WARRANTY                                                    |                              |
| Warranty - Domestic Use (Years)                             | 10                           |
| Spare Parts & Labour (Years)                                | 1                            |
| Please refer to Warranty Page for full Terms and Conditions |                              |





Dimensions are nominal measurements only.

## **CLEANING RECOMMENDATIONS:**

We recommend the use of soapy water or approved cleaners. This product should not be cleaned with abrasive materials. Damage caused by any improper treatment is not covered by the product warranty. Refer to Warranty Conditions

Disclaimer: Products in this specification manual must by regulation be installed by licensed and registered trade people. The manufacturer/distributor reserves the right to vary specifications or delete models from their range without prior notification. Dimensions are nominal measurements only. Dimensions and set-outs listed are correct at time of publication however the manufacturer/distributor takes no responsibility for printing errors.

Published 14/03/2025

To see the complete Posh