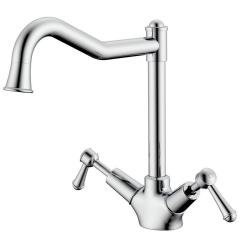

## Posh Canterbury English Sink Twinner Tap Small Lever Chrome (4 Star)

9509453