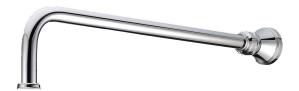

| 150 - 500 kPa                |
| Maximum Continuous Working Temperature                      | 80 deg C                     |
| Suitable for Storage Tank Hot Water                         | Yes                          |
| Suitable for Continuous Flow Hot Water                      | Yes                          |
| Suitable for Gravity Feed Hot Water                         | No                           |
| WARRANTY                                                    |                              |
| Warranty - Domestic Use                                     | 10 Years                     |
| Spare Parts & Labour                                        | 12 Months                    |
| Please refer to Warranty Page for full Terms and Conditions |                              |







Dimensions are nominal measurements only.

## **CLEANING RECOMMENDATIONS:**

We recommend the use of soapy water or approved cleaners. This product should not be cleaned with abrasive materials. Damage caused by any improper treatment is not covered by the product warranty. Refer to Warranty Conditions