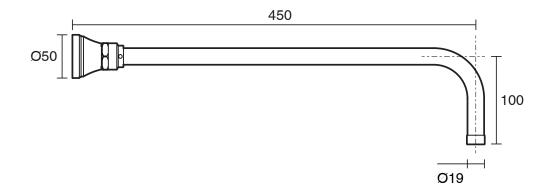

## Kado Era Wall Straight Shower Arm 450mm Chrome (4 Star)

Dimensions are nominal measurements only.