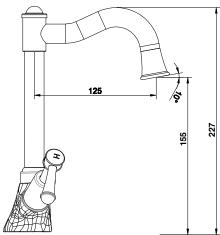

ass                      |
| Recommended Pressure Range                                  | 150 - 500 kPa as per AS3500   |
| Max Continuous Working Temperature (deg C)                  | 80                            |
| Min Continuous Working Temperature (deg C)                  | 5                             |
| Hot Water Unit Suitability                                  | Storage Tank; Continuous Flow |
| WARRANTY                                                    |                               |
| Warranty - Domestic Use (Years)                             | 10                            |
| Spare Parts & Labour (Years)                                | 1                             |
| Please refer to Warranty Page for full Terms and Conditions |                               |









Dimensions are nominal measurements only.

## **CLEANING RECOMMENDATIONS:**

We recommend the use of soapy water or approved cleaners. This product should not be cleaned with abrasive materials. Damage caused by any improper treatment is not covered by the product warranty. Refer to Warranty Conditions