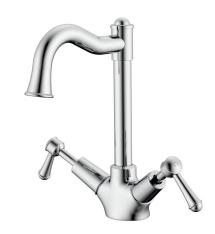

## Posh Canterbury English Basin Twinner Lever Handles Chrome (4 Star) 9509391

| SPECIFICATIONS                                              |                               |
|-------------------------------------------------------------|-------------------------------|
| Recommended Use                                             | Domestic;Hotel;Commercial     |
| Colour Finish                                               | Chrome                        |
| Primary Material                                            | DR Brass                      |
| Recommended Pressure Range                                  | 150 - 500 kPa as per AS3500   |
| Max Continuous Working Temperature (deg C)                  | 80                            |
| Min Continuous Working Temperature (deg C)                  | 5                             |
| Hot Water Unit Suitability                                  | Storage Tank; Continuous Flow |
| WARRANTY                                                    |                               |
| Warranty - Domestic Use (Years)                             | 10                            |
| Spare Parts & Labour (Years)                                | 1                             |
| Please refer to Warranty Page for full Terms and Conditions |                               |