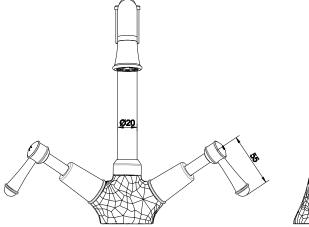

Brass                      |
| Recommended Pressure Range                                  | 150 - 500 kPa as per AS3500   |
| Max Continuous Working Temperature (deg C)                  | 80                            |
| Min Continuous Working Temperature (deg C)                  | 5                             |
| Hot Water Unit Suitability                                  | Storage Tank; Continuous Flow |
| WARRANTY                                                    |                               |
| Warranty - Domestic Use (Years)                             | 10                            |
| Spare Parts & Labour (Years)                                | 1                             |
| Please refer to Warranty Page for full Terms and Conditions |                               |









Dimensions are nominal measurements only.

## **CLEANING RECOMMENDATIONS:**

We recommend the use of soapy water or approved cleaners. This product should not be cleaned with abrasive materials. Damage caused by any improper treatment is not covered by the product warranty. Refer to Warranty Conditions