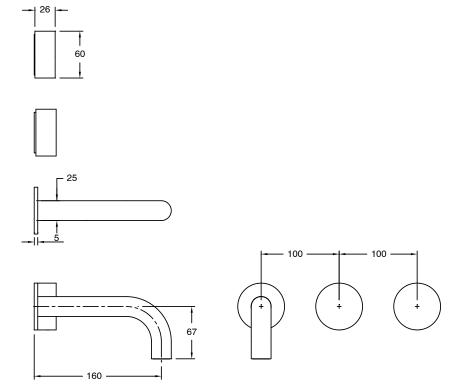

## Milli Pure Wall Basin Hostess System 160mm Right Hand PVD Brushed Gunmetal (3 Star)

## 9511755

| Recommended Use                                             | Domestic;Hotel;Commercial    |
|-------------------------------------------------------------|------------------------------|
| Colour Finish                                               | Brushed Gunmetal             |
| Primary Material                                            | DR Brass                     |
| Recommended Pressure Range                                  | 150 - 500 kPa as per AS3500  |
| Max Continuous Working Temperature (deg C)                  | 65                           |
| Min Continuous Working Temperature (deg C)                  | 5                            |
| Hot Water Unit Suitability                                  | Storage Tank;Continuous Flow |
| WARRANTY                                                    |                              |
| Warranty - Domestic Use (Years)                             | 15                           |
| Spare Parts & Labour (Years)                                | 1                            |
| Please refer to Warranty Page for full Terms and Conditions |                              |
|                                                             |                              |