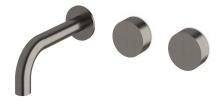

## Milli Pure Wall Basin Hostess System 160mm Right Hand PVD Brushed Gunmetal (3 Star)

## 9511755

| Recommended Use                                             | Domestic;Hotel;Commercial    |
|-------------------------------------------------------------|------------------------------|
| Colour Finish                                               | Brushed Gunmetal             |
| Primary Material                                            | DR Brass                     |
| Recommended Pressure Range                                  | 150 - 500 kPa as per AS3500  |
| Max Continuous Working Temperature (deg C)                  | 65                           |
| Min Continuous Working Temperature (deg C)                  | 5                            |
| Hot Water Unit Suitability                                  | Storage Tank;Continuous Flow |
| WARRANTY                                                    |                              |
| Warranty - Domestic Use (Years)                             | 15                           |
| Spare Parts & Labour (Years)                                | 1                            |
| Please refer to Warranty Page for full Terms and Conditions |                              |
|                                                             |                              |