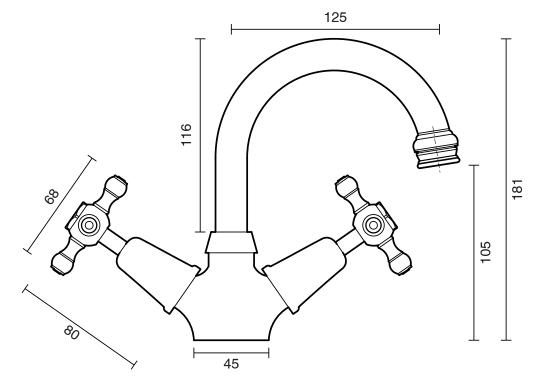

| 150 - 500 kPa                |
| Maximum Continuous Working Temperature                      | 80 deg C                     |
| Suitable for Storage Tank Hot Water                         | Yes                          |
| Suitable for Continuous Flow Hot Water                      | Yes                          |
| Suitable for Gravity Feed Hot Water                         | No                           |
| WARRANTY                                                    |                              |
| Warranty - Domestic Use                                     | 10 Years                     |
| Spare Parts & Labour                                        | 12 Months                    |
| Please refer to Warranty Page for full Terms and Conditions |                              |







Dimensions are nominal measurements only.

## **CLEANING RECOMMENDATIONS:**

We recommend the use of soapy water or approved cleaners. This product should not be cleaned with abrasive materials. Damage caused by any improper treatment is not covered by the product warranty. Refer to Warranty Conditions