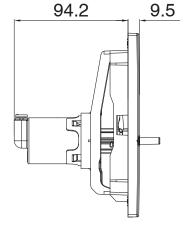

lastic                  |
| Toilet Button Type                                          | Dual Flush                   |
| Button Shape                                                | Thin Button                  |
| Application                                                 | Inwall                       |
| WARRANTY                                                    |                              |
| Warranty - Domestic Use                                     | 12 Months                    |
| Spare Parts & Labour                                        | 12 Months                    |
| Please refer to Warranty Page for full Terms and Conditions |                              |
|                                                             |                              |

-------







Dimensions are nominal measurements only.

## **CLEANING RECOMMENDATIONS:**

We recommend the use of soapy water or approved cleaners. This product should not be cleaned with abrasive materials. Damage caused by any improper treatment is not covered by the product warranty. Refer to Warranty Conditions

Disclaimer: Products in this specification manual must by regulation be installed by licensed and registered trade people. The manufacturer/distributor reserves the right to vary specifications or delete models from their range without prior notification. Dimensions are nominal measurements only. Dimensions and set-outs listed are correct at time of publication however the manufacturer/distributor takes no responsibility for printing errors.

Published 20/04/2023

To see the complete Hide