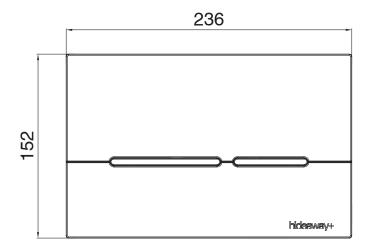

Plastic                  |
| Toilet Button Type                                          | Dual Flush                   |
| Button Shape                                                | Thin Button                  |
| Application                                                 | Inwall                       |
| WARRANTY                                                    |                              |
| Warranty - Domestic Use                                     | 12 Months                    |
| Spare Parts & Labour                                        | 12 Months                    |
| Please refer to Warranty Page for full Terms and Conditions |                              |
|                                                             |                              |

-------







Dimensions are nominal measurements only.

## **CLEANING RECOMMENDATIONS:**

We recommend the use of soapy water or approved cleaners. This product should not be cleaned with abrasive materials. Damage caused by any improper treatment is not covered by the product warranty. Refer to Warranty Conditions

Disclaimer: Products in this specification manual must by regulation be installed by licensed and registered trade people. The manufacturer/distributor reserves the right to vary specifications or delete models from their range without prior notification. Dimensions are nominal measurements only. Dimensions and set-outs listed are correct at time of publication however the manufacturer/distributor takes no responsibility for printing errors.

Published 20/04/2023

To see the complete Hi