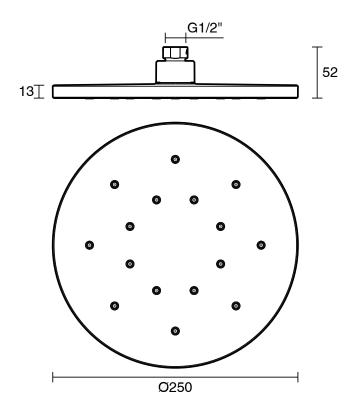

- 500 kPa as per AS3500   |
| Max Continuous Working Pressure (kPa)                       | 500                           |
| Max Continuous Working Temperature (deg C)                  | 65                            |
| Min Continuous Working Temperature (deg C)                  | 5                             |
| Hot Water Unit Suitability                                  | Storage Tank; Continuous Flow |
| WARRANTY                                                    |                               |
| Warranty - Domestic Use (Years)                             | 15                            |
| Spare Parts & Labour (Years)                                | 1                             |
| Please refer to Warranty Page for full Terms and Conditions |                               |







Dimensions are nominal measurements only.

## **CLEANING RECOMMENDATIONS:**

We recommend the use of soapy water or approved cleaners. This product should not be cleaned with abrasive materials. Damage caused by any improper treatment is not covered by the product warranty. Refer to Warranty Conditions