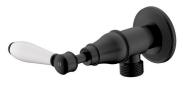

## Milli Voir Washing Machine Stops Lever Handle with Porcelain Handles Matte Black

## 2265439

| SPECIFICATIONS                                              |                                |
|-------------------------------------------------------------|--------------------------------|
| Recommended Use                                             | Domestic, hotel and commercial |
| Colour                                                      | Matte Black                    |
| Material                                                    | DR Brass                       |
| Recommended Pressure Range                                  | 150 - 500 kPa                  |
| Max Continuous Working Pressure                             | 500 kPa                        |
| Max Continuous Working Temperature                          | 80 deg C                       |
| Suitable for Storage Tank Hot Water                         | Yes                            |
| Suitable for Continuous Flow Hot Water                      | Yes                            |
| Suitable for Gravity Feed Hot Water                         | No                             |
| WARRANTY                                                    |                                |
| Warranty - Domestic Use                                     | 15 Years                       |
| Spare Parts & Labour                                        | 12 Months                      |
| Please refer to Warranty Page for full Terms and Conditions |                                |