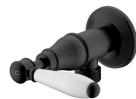

## Milli Voir Washing Machine Stops Lever Handle with Porcelain Handles Matte Black

## 2265439

| SPECIFICATIONS                                              |                                |
|-------------------------------------------------------------|--------------------------------|
| Recommended Use                                             | Domestic, hotel and commercial |
| Colour                                                      | Matte Black                    |
| Material                                                    | DR Brass                       |
| Recommended Pressure Range                                  | 150 - 500 kPa                  |
| Max Continuous Working Pressure                             | 500 kPa                        |
| Max Continuous Working Temperature                          | 80 deg C                       |
| Suitable for Storage Tank Hot Water                         | Yes                            |
| Suitable for Continuous Flow Hot Water                      | Yes                            |
| Suitable for Gravity Feed Hot Water                         | No                             |
| WARRANTY                                                    |                                |
| Warranty - Domestic Use                                     | 15 Years                       |
| Spare Parts & Labour                                        | 12 Months                      |
| Please refer to Warranty Page for full Terms and Conditions |                                |