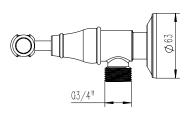

|
| Max Continuous Working Temperature                          | 80 deg C                       |
| Suitable for Storage Tank Hot Water                         | Yes                            |
| Suitable for Continuous Flow Hot Water                      | Yes                            |
| Suitable for Gravity Feed Hot Water                         | No                             |
| WARRANTY                                                    |                                |
| Warranty - Domestic Use                                     | 15 Years                       |
| Spare Parts & Labour                                        | 12 Months                      |
| Please refer to Warranty Page for full Terms and Conditions |                                |











Dimensions are nominal measurements only.

## **CLEANING RECOMMENDATIONS:**

We recommend the use of soapy water or approved cleaners. This product should not be cleaned with abrasive materials. Damage caused by any improper treatment is not covered by the product warranty. Refer to Warranty Conditions