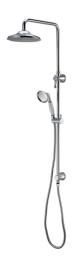

## Kado Era Twin Rail Shower Lever with Top Rail Water Inlet Handle Chrome (4 Star)