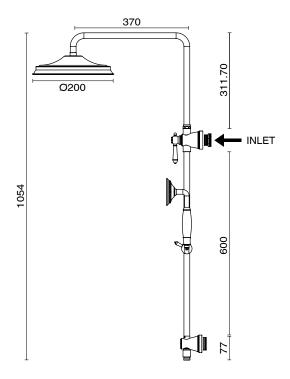

| 150 - 500 kPa                |
| Maximum Continuous Working Temperature                      | 80 deg C                     |
| Suitable for Storage Tank Hot Water                         | Yes                          |
| Suitable for Continuous Flow Hot Water                      | Yes                          |
| Suitable for Gravity Feed Hot Water                         | No                           |
| WARRANTY                                                    |                              |
| Warranty - Domestic Use                                     | 10 Years                     |
| Spare Parts & Labour                                        | 12 Months                    |
| Please refer to Warranty Page for full Terms and Conditions |                              |







Dimensions are nominal measurements only.

## **CLEANING RECOMMENDATIONS:**

We recommend the use of soapy water or approved cleaners. This product should not be cleaned with abrasive materials. Damage caused by any improper treatment is not covered by the product warranty. Refer to Warranty Conditions