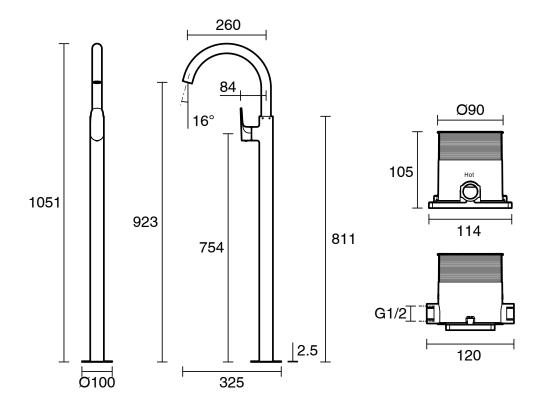

| 150 - 800 kPa                |
| Maximum Continuous Working Temperature                      | 70 deg C                     |
| Suitable for Storage Tank Hot Water                         | Yes                          |
| Suitable for Continuous Flow Hot Water                      | Yes                          |
| Suitable for Gravity Feed Hot Water                         | No                           |
| WARRANTY                                                    |                              |
| Warranty - Domestic Use                                     | 10 Years                     |
| Spare Parts & Labour                                        | 12 Months                    |
| Please refer to Warranty Page for full Terms and Conditions |                              |





Dimensions are nominal measurements only.

## **CLEANING RECOMMENDATIONS:**

We recommend the use of soapy water or approved cleaners. This product should not be cleaned with abrasive materials. Damage caused by any improper treatment is not covered by the product warranty. Refer to Warranty Conditions