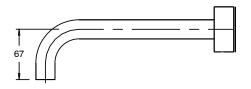

## Milli Pure Bath Set 250mm with Linear Textured Handles PVD Brushed Nickel 9511500

| SPECIFICATIONS                                              |                              |
|-------------------------------------------------------------|------------------------------|
| Recommended Use                                             | Domestic;Hotel;Commercial    |
| Colour Finish                                               | Brushed Nickel               |
| Primary Material                                            | DR Brass                     |
| Recommended Pressure Range                                  | 150 - 500 kPa as per AS3500  |
| Max Continuous Working Temperature (deg C)                  | 65                           |
| Min Continuous Working Temperature (deg C)                  | 5                            |
| Hot Water Unit Suitability                                  | Storage Tank;Continuous Flow |
| WARRANTY                                                    |                              |
| Warranty - Domestic Use (Years)                             | 15                           |
| Spare Parts & Labour (Years)                                | 1                            |
| Please refer to Warranty Page for full Terms and Conditions |                              |

Dimensions are nominal measurements only.