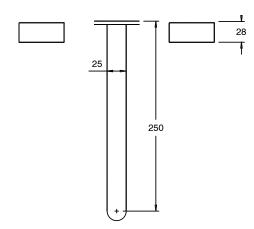

## Milli Pure Bath Set 250mm with Linear Textured Handles PVD Brushed Nickel 9511500

| SPECIFICATIONS                                              |                              |
|-------------------------------------------------------------|------------------------------|
| Recommended Use                                             | Domestic;Hotel;Commercial    |
| Colour Finish                                               | Brushed Nickel               |
| Primary Material                                            | DR Brass                     |
| Recommended Pressure Range                                  | 150 - 500 kPa as per AS3500  |
| Max Continuous Working Temperature (deg C)                  | 65                           |
| Min Continuous Working Temperature (deg C)                  | 5                            |
| Hot Water Unit Suitability                                  | Storage Tank;Continuous Flow |
| WARRANTY                                                    |                              |
| Warranty - Domestic Use (Years)                             | 15                           |
| Spare Parts & Labour (Years)                                | 1                            |
| Please refer to Warranty Page for full Terms and Conditions |                              |

Dimensions are nominal measurements only.