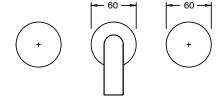

## Milli Pure Bath Set 250mm with Linear Textured Handles PVD Brushed Nickel 9511500

| SPECIFICATIONS                                              |                              |
|-------------------------------------------------------------|------------------------------|
| Recommended Use                                             | Domestic;Hotel;Commercial    |
| Colour Finish                                               | Brushed Nickel               |
| Primary Material                                            | DR Brass                     |
| Recommended Pressure Range                                  | 150 - 500 kPa as per AS3500  |
| Max Continuous Working Temperature (deg C)                  | 65                           |
| Min Continuous Working Temperature (deg C)                  | 5                            |
| Hot Water Unit Suitability                                  | Storage Tank;Continuous Flow |
| WARRANTY                                                    |                              |
| Warranty - Domestic Use (Years)                             | 15                           |
| Spare Parts & Labour (Years)                                | 1                            |
| Please refer to Warranty Page for full Terms and Conditions |                              |

Dimensions are nominal measurements only.