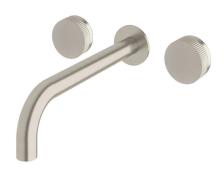

## Milli Pure Bath Set 250mm with Linear Textured Handles PVD Brushed Nickel 9511500

| SPECIFICATIONS                                              |                              |
|-------------------------------------------------------------|------------------------------|
| Recommended Use                                             | Domestic;Hotel;Commercial    |
| Colour Finish                                               | Brushed Nickel               |
| Primary Material                                            | DR Brass                     |
| Recommended Pressure Range                                  | 150 - 500 kPa as per AS3500  |
| Max Continuous Working Temperature (deg C)                  | 65                           |
| Min Continuous Working Temperature (deg C)                  | 5                            |
| Hot Water Unit Suitability                                  | Storage Tank;Continuous Flow |
| WARRANTY                                                    |                              |
| Warranty - Domestic Use (Years)                             | 15                           |
| Spare Parts & Labour (Years)                                | 1                            |
| Please refer to Warranty Page for full Terms and Conditions |                              |