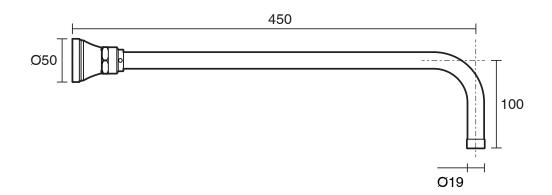

## Kado Era Wall Straight Shower Arm 450mm Matte Black (4 Star)

Dimensions are nominal measurements only.