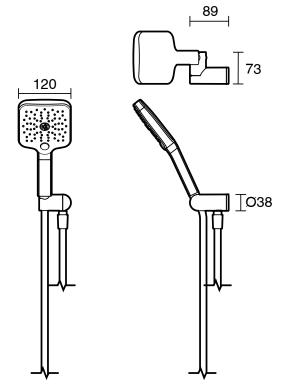

## Mizu Soothe Handshower with Water Inlet Wall Bracket Matte Black (5 Star) 4201028

| SPECIFICATIONS                                              |                           |
|-------------------------------------------------------------|---------------------------|
| Recommended Use                                             | Domestic;Commercial;Hotel |
| Colour Finish                                               | Matte Black               |
| Max Continuous Working Pressure (kPa)                       | 500                       |
| Max Continuous Working Temperature (deg C)                  | 65                        |
| WARRANTY                                                    |                           |
| Warranty - Domestic Use (Years)                             | 10                        |
| Spare Parts & Labour (Years)                                | 1                         |
| Please refer to Warranty Page for full Terms and Conditions |                           |

Dimensions are nominal measurements only.