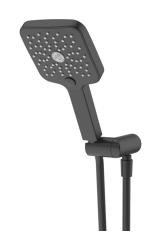

## Mizu Soothe Handshower with Water Inlet Wall Bracket Matte Black (5 Star) 4201028

| SPECIFICATIONS                                              |                           |
|-------------------------------------------------------------|---------------------------|
| Recommended Use                                             | Domestic;Commercial;Hotel |
| Colour Finish                                               | Matte Black               |
| Max Continuous Working Pressure (kPa)                       | 500                       |
| Max Continuous Working Temperature (deg C)                  | 65                        |
| WARRANTY                                                    |                           |
| Warranty - Domestic Use (Years)                             | 10                        |
| Spare Parts & Labour (Years)                                | 1                         |
| Please refer to Warranty Page for full Terms and Conditions |                           |