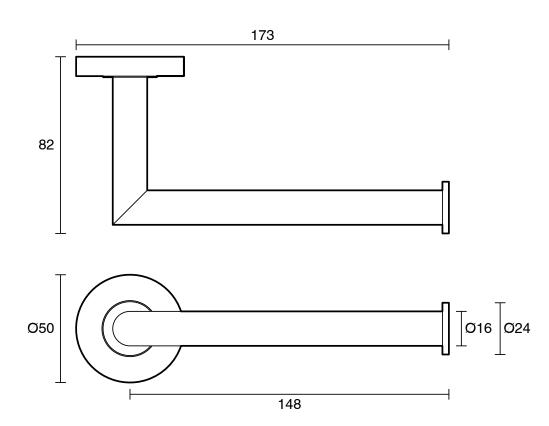

|                              |
|-------------------------------------------------------------|------------------------------|
| Recommended Use                                             | Domestic, Hotel & Commercial |
| Colour                                                      | Matte Black                  |
| Material                                                    | Brass                        |
| WARRANTY                                                    |                              |
| Replacement Only - Domestic Use                             | 10 Years                     |
| Parts Replacement Only                                      | 12 Months                    |
| Please refer to Warranty Page for full Terms and Conditions |                              |





Dimensions are nominal measurements only.

## **CLEANING RECOMMENDATIONS:**

We recommend the use of soapy water or approved cleaners. This product should not be cleaned with abrasive materials. Damage caused by any improper treatment is not covered by the product warranty. Refer to Warranty Conditions

Disclaimer: Products in this specification manual must by regulation be installed by licensed and registered trade people. The manufacturer/distributor reserves the right to vary specifications or delete models from their range without prior notification. Dimensions are nominal measurements only. Dimensions and set-outs listed are correct at time of publication however the manufacturer/distributor takes no responsibility for printing errors.

Published 21/03/2024

To see the complete Mizu