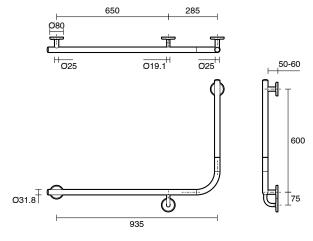

------------------------------------------------|----------------------------------|
| Recommended Use                                             | Domestic, Hotel & Commercial     |
| Colour                                                      | Brushed Stainless Steel          |
| Material                                                    | 304 grade (18/8) stainless steel |
| WARRANTY                                                    |                                  |
| Replacement Only - Domestic Use                             | 20 Years                         |
| Parts Replacement Only                                      | 12 Months                        |
| Please refer to Warranty Page for full Terms and Conditions |                                  |





395

46











Dimensions are nominal measurements only.

## **CLEANING RECOMMENDATIONS:**

We recommend the use of soapy water or approved cleaners. This product should not be cleaned with abrasive materials. Damage caused by any improper treatment is not covered by the product warranty. Refer to Warranty Conditions