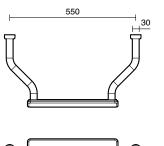

|
|-------------------------------------------------------------|----------------------------------|
| Recommended Use                                             | Domestic, Hotel & Commercial     |
| Colour                                                      | Brushed Stainless Steel          |
| Material                                                    | 304 grade (18/8) stainless steel |
| WARRANTY                                                    |                                  |
| Replacement Only - Domestic Use                             | 20 Years                         |
| Parts Replacement Only                                      | 12 Months                        |
| Please refer to Warranty Page for full Terms and Conditions |                                  |





395

46











Dimensions are nominal measurements only.

## **CLEANING RECOMMENDATIONS:**

We recommend the use of soapy water or approved cleaners. This product should not be cleaned with abrasive materials. Damage caused by any improper treatment is not covered by the product warranty. Refer to Warranty Conditions