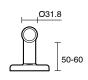

--------------------------------------------------|----------------------------------|
| Recommended Use                                             | Domestic, Hotel & Commercial     |
| Colour                                                      | Brushed Stainless Steel          |
| Material                                                    | 304 grade (18/8) stainless steel |
| WARRANTY                                                    |                                  |
| Replacement Only - Domestic Use                             | 20 Years                         |
| Parts Replacement Only                                      | 12 Months                        |
| Please refer to Warranty Page for full Terms and Conditions |                                  |





395

46











Dimensions are nominal measurements only.

## **CLEANING RECOMMENDATIONS:**

We recommend the use of soapy water or approved cleaners. This product should not be cleaned with abrasive materials. Damage caused by any improper treatment is not covered by the product warranty. Refer to Warranty Conditions