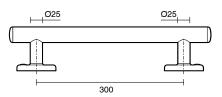

----------------------------------------------------|----------------------------------|
| Recommended Use                                             | Domestic, Hotel & Commercial     |
| Colour                                                      | Brushed Stainless Steel          |
| Material                                                    | 304 grade (18/8) stainless steel |
| WARRANTY                                                    |                                  |
| Replacement Only - Domestic Use                             | 20 Years                         |
| Parts Replacement Only                                      | 12 Months                        |
| Please refer to Warranty Page for full Terms and Conditions |                                  |





395

46











Dimensions are nominal measurements only.

## **CLEANING RECOMMENDATIONS:**

We recommend the use of soapy water or approved cleaners. This product should not be cleaned with abrasive materials. Damage caused by any improper treatment is not covered by the product warranty. Refer to Warranty Conditions