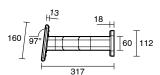

--------------------------------------------------------|----------------------------------|
| Recommended Use                                             | Domestic, Hotel & Commercial     |
| Colour                                                      | Brushed Stainless Steel          |
| Material                                                    | 304 grade (18/8) stainless steel |
| WARRANTY                                                    |                                  |
| Replacement Only - Domestic Use                             | 20 Years                         |
| Parts Replacement Only                                      | 12 Months                        |
| Please refer to Warranty Page for full Terms and Conditions |                                  |





395

46











Dimensions are nominal measurements only.

## **CLEANING RECOMMENDATIONS:**

We recommend the use of soapy water or approved cleaners. This product should not be cleaned with abrasive materials. Damage caused by any improper treatment is not covered by the product warranty. Refer to Warranty Conditions