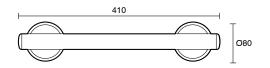

------------------------------------------------------|----------------------------------|
| Recommended Use                                             | Domestic, Hotel & Commercial     |
| Colour                                                      | Brushed Stainless Steel          |
| Material                                                    | 304 grade (18/8) stainless steel |
| WARRANTY                                                    |                                  |
| Replacement Only - Domestic Use                             | 20 Years                         |
| Parts Replacement Only                                      | 12 Months                        |
| Please refer to Warranty Page for full Terms and Conditions |                                  |





395

46











Dimensions are nominal measurements only.

## **CLEANING RECOMMENDATIONS:**

We recommend the use of soapy water or approved cleaners. This product should not be cleaned with abrasive materials. Damage caused by any improper treatment is not covered by the product warranty. Refer to Warranty Conditions