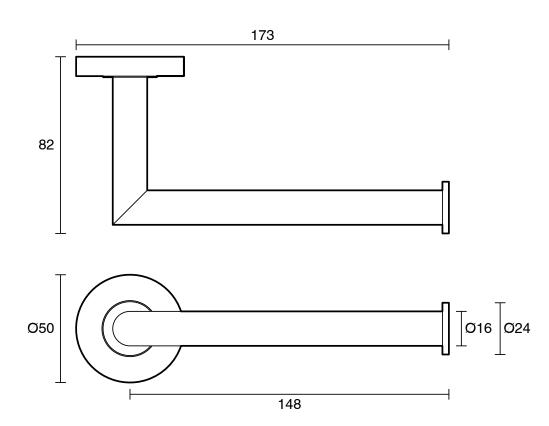

|                              |
|-------------------------------------------------------------|------------------------------|
| Recommended Use                                             | Domestic, Hotel & Commercial |
| Colour                                                      | Brushed Gunmetal             |
| Material                                                    | Brass                        |
| WARRANTY                                                    |                              |
| Replacement Only - Domestic Use                             | 10 Years                     |
| Parts Replacement Only                                      | 12 Months                    |
| Please refer to Warranty Page for full Terms and Conditions |                              |





Dimensions are nominal measurements only.

## **CLEANING RECOMMENDATIONS:**

We recommend the use of soapy water or approved cleaners. This product should not be cleaned with abrasive materials. Damage caused by any improper treatment is not covered by the product warranty. Refer to Warranty Conditions

Disclaimer: Products in this specification manual must by regulation be installed by licensed and registered trade people. The manufacturer/distributor reserves the right to vary specifications or delete models from their range without prior notification. Dimensions are nominal measurements only. Dimensions and set-outs listed are correct at time of publication however the manufacturer/distributor takes no responsibility for printing errors.

Published 21/03/2024

To see the complete Mizu