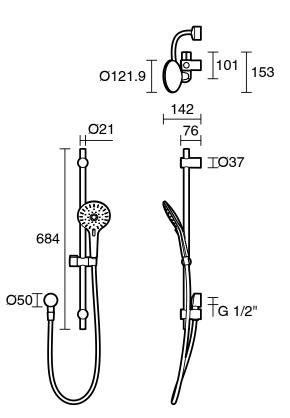

| White                        |
| Colour Finish                                               | Matte White                  |
| Max Continuous Working Pressure (kPa)                       | 500                          |
| Max Continuous Working Temperature (deg C)                  | 60                           |
| Hot Water Unit Suitability                                  | Storage Tank;Continuous Flow |
| WARRANTY                                                    |                              |
| Warranty - Domestic Use (Years)                             | 15                           |
| Spare Parts & Labour (Years)                                | 1                            |
| Please refer to Warranty Page for full Terms and Conditions |                              |





Dimensions are nominal measurements only.

## **CLEANING RECOMMENDATIONS:**

We recommend the use of soapy water or approved cleaners. This product should not be cleaned with abrasive materials. Damage caused by any improper treatment is not covered by the product warranty. Refer to Warranty Conditions

Disclaimer: Products in this specification manual must by regulation be installed by licensed and registered trade people. The manufacturer/distributor reserves the right to vary specifications or delete models from their range without prior notification. Dimensions are nominal measurements only. Dimensions and set-outs listed are correct at time of publication however the manufacturer/distributor takes no responsibility for printing errors.

Published 08/11/2024

To see the complete Roca