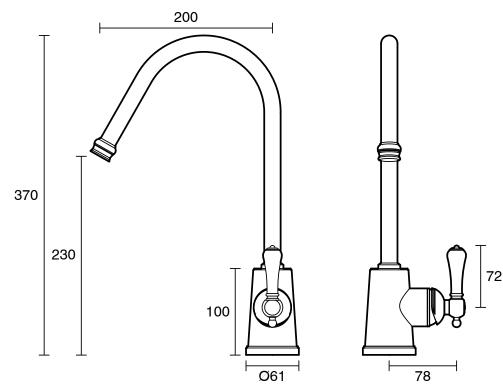

## 2263713

| SPECIFICATIONS                                              |                                  |
|-------------------------------------------------------------|----------------------------------|
| Recommended Use                                             | Domestic, Hotel & Commercial     |
| Colour                                                      | Chrome with Porcelain<br>Handles |
| Finish                                                      | Polished                         |
| Material                                                    | DR Brass                         |
| Recommended Pressure Range                                  | 150 - 500 kPa                    |
| Maximum Continuous Working Temperature                      | 80 deg C                         |
| Suitable for Storage Tank Hot Water                         | Yes                              |
| Suitable for Continuous Flow Hot Water                      | Yes                              |
| Suitable for Gravity Feed Hot Water                         | No                               |
| WARRANTY                                                    |                                  |
| Warranty - Domestic Use                                     | 10 Years                         |
| Spare Parts & Labour                                        | 12 Months                        |
| Please refer to Warranty Page for full Terms and Conditions |                                  |