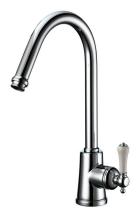

## Kado Era Pull Out Sink Mixer Large Porcelain Handle Chrome (5 Star)

## 2263713

| SPECIFICATIONS                                              |                                  |
|-------------------------------------------------------------|----------------------------------|
| Recommended Use                                             | Domestic, Hotel & Commercial     |
| Colour                                                      | Chrome with Porcelain<br>Handles |
| Finish                                                      | Polished                         |
| Material                                                    | DR Brass                         |
| Recommended Pressure Range                                  | 150 - 500 kPa                    |
| Maximum Continuous Working Temperature                      | 80 deg C                         |
| Suitable for Storage Tank Hot Water                         | Yes                              |
| Suitable for Continuous Flow Hot Water                      | Yes                              |
| Suitable for Gravity Feed Hot Water                         | No                               |
| WARRANTY                                                    |                                  |
| Warranty - Domestic Use                                     | 10 Years                         |
| Spare Parts & Labour                                        | 12 Months                        |
| Please refer to Warranty Page for full Terms and Conditions |                                  |