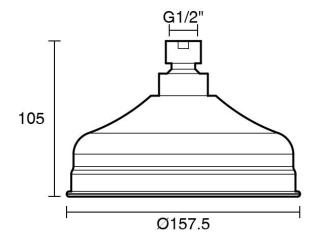

| 150 - 500 kPa                |
| Maximum Continuous Working Temperature                      | 80 deg C                     |
| Suitable for Storage Tank Hot Water                         | Yes                          |
| Suitable for Continuous Flow Hot Water                      | Yes                          |
| Suitable for Gravity Feed Hot Water                         | No                           |
| WARRANTY                                                    |                              |
| Warranty - Domestic Use                                     | 15 Years                     |
| Spare Parts & Labour                                        | 12 Months                    |
| Please refer to Warranty Page for full Terms and Conditions |                              |









Dimensions are nominal measurements only.

## **CLEANING RECOMMENDATIONS:**

We recommend the use of soapy water or approved cleaners. This product should not be cleaned with abrasive materials. Damage caused by any improper treatment is not covered by the product warranty. Refer to Warranty Conditions