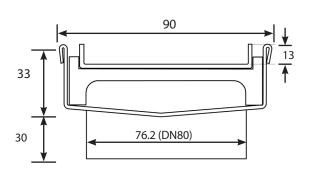

## KADO LUX SHOWER CHANNEL - TILE INSERT FIXED LENGTH

Dimensions are nominal measurements only.

| SPECIFICATIONS      |                                                                                                                                                                   |
|---------------------|-------------------------------------------------------------------------------------------------------------------------------------------------------------------|
| Recommended use     | Domestic, Hotel and Commercial                                                                                                                                    |
| Length              | 900mm                                                                                                                                                             |
|                     | 1000mm                                                                                                                                                            |
|                     | 1200mm                                                                                                                                                            |
|                     | 1500mm                                                                                                                                                            |
| Material            | 316 marine grade stainless steel                                                                                                                                  |
| Colour availability | Satin stainless                                                                                                                                                   |
| Waste               | DN80                                                                                                                                                              |
| Features            | Fully finished welded ends, centre outlet<br>3mm thick heavy wall tile insert tray. 'One<br>drain for whole bathroom' compliant DN80<br>outlet, easy clean grate. |
| Compliance          | WaterMark 21254, heel safe, child safe                                                                                                                            |
| Sustainability      | Global GreenTag, Level A Gold                                                                                                                                     |

## **INSTALLATION**

NOTE, this method require the channel system to be ABOVE and SEPARATE from the waterproofing

- Ensure the channel is completely level
- Cut the tile 1mm narrower than the tile insert tray, i.e. 65mm.
- · Ensure the inserted tile joints line up with the floor tile joints
- Using tile adheasive set the tile into the tile insert tray.