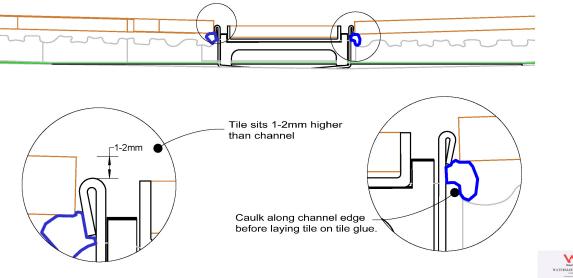

## **INSTALLATION**

NOTE, this method require the channel system to be ABOVE and SEPARATE from the waterproofing

- Ensure the channel is completely level
- Cut the tile 1mm narrower than the tile insert tray, i.e. 65mm.
- · Ensure the inserted tile joints line up with the floor tile joints
- Using tile adheasive set the tile into the tile insert tray.