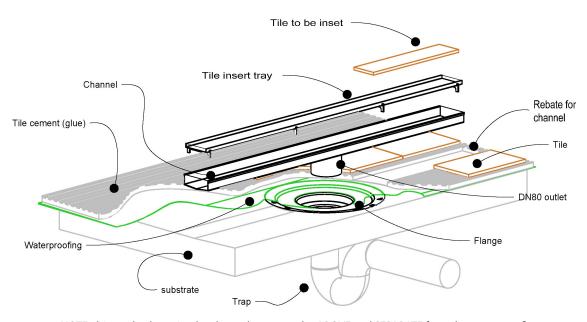

## **INSTALLATION**

NOTE, this method require the channel system to be ABOVE and SEPARATE from the waterproofing

- Ensure the channel is completely level
- Cut the tile 1mm narrower than the tile insert tray, i.e. 65mm.
- · Ensure the inserted tile joints line up with the floor tile joints
- Using tile adheasive set the tile into the tile insert tray.

Installation and preparation of the shower or bathroom floor should be as per AS3500 and AS3740.

There are variations of acceptable installations in different jurisdictions around Australia. Check with your local regulator if you are unsure of your local requirements.