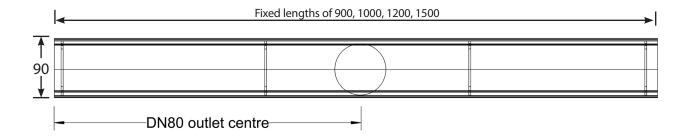

## KADO LUX SHOWER CHANNEL - TILE INSERT FIXED LENGTH

Dimensions are nominal measurements only.

| SPECIFICATIONS      |                                                                                                                                                                   |
|---------------------|-------------------------------------------------------------------------------------------------------------------------------------------------------------------|
| Recommended use     | Domestic, Hotel and Commercial                                                                                                                                    |
| Length              | 900mm                                                                                                                                                             |
|                     | 1000mm                                                                                                                                                            |
|                     | 1200mm                                                                                                                                                            |
|                     | 1500mm                                                                                                                                                            |
| Material            | 316 marine grade stainless steel                                                                                                                                  |
| Colour availability | Satin stainless                                                                                                                                                   |
| Waste               | DN80                                                                                                                                                              |
| Features            | Fully finished welded ends, centre outlet<br>3mm thick heavy wall tile insert tray. 'One<br>drain for whole bathroom' compliant DN80<br>outlet, easy clean grate. |
| Compliance          | WaterMark 21254, heel safe, child safe                                                                                                                            |
| Sustainability      | Global GreenTag, Level A Gold                                                                                                                                     |