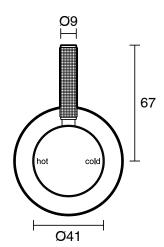

Pa as per AS3500   |
| Max Continuous Working Pressure (kPa)                       | 500                           |
| Max Continuous Working Temperature (deg C)                  | 75                            |
| Min Continuous Working Temperature (deg C)                  | 5                             |
| Hot Water Unit Suitability                                  | Storage Tank; Continuous Flow |
| WARRANTY                                                    |                               |
| Warranty - Domestic Use (Years)                             | 15                            |
| Spare Parts & Labour (Years)                                | 1                             |
| Please refer to Warranty Page for full Terms and Conditions |                               |













Dimensions are nominal measurements only.

## **CLEANING RECOMMENDATIONS:**

We recommend the use of soapy water or approved cleaners. This product should not be cleaned with abrasive materials. Damage caused by any improper treatment is not covered by the product warranty. Refer to Warranty Conditions