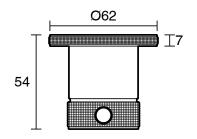

00 kPa as per AS3500   |
| Max Continuous Working Pressure (kPa)                       | 500                           |
| Max Continuous Working Temperature (deg C)                  | 75                            |
| Min Continuous Working Temperature (deg C)                  | 5                             |
| Hot Water Unit Suitability                                  | Storage Tank; Continuous Flow |
| WARRANTY                                                    |                               |
| Warranty - Domestic Use (Years)                             | 15                            |
| Spare Parts & Labour (Years)                                | 1                             |
| Please refer to Warranty Page for full Terms and Conditions |                               |













Dimensions are nominal measurements only.

## **CLEANING RECOMMENDATIONS:**

We recommend the use of soapy water or approved cleaners. This product should not be cleaned with abrasive materials. Damage caused by any improper treatment is not covered by the product warranty. Refer to Warranty Conditions