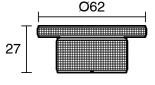

500 kPa as per AS3500   |
| Max Continuous Working Pressure (kPa)                       | 500                           |
| Max Continuous Working Temperature (deg C)                  | 75                            |
| Min Continuous Working Temperature (deg C)                  | 5                             |
| Hot Water Unit Suitability                                  | Storage Tank; Continuous Flow |
| WARRANTY                                                    |                               |
| Warranty - Domestic Use (Years)                             | 15                            |
| Spare Parts & Labour (Years)                                | 1                             |
| Please refer to Warranty Page for full Terms and Conditions |                               |













Dimensions are nominal measurements only.

## **CLEANING RECOMMENDATIONS:**

We recommend the use of soapy water or approved cleaners. This product should not be cleaned with abrasive materials. Damage caused by any improper treatment is not covered by the product warranty. Refer to Warranty Conditions