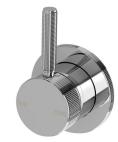

- 500 kPa as per AS3500   |
| Max Continuous Working Pressure (kPa)                       | 500                           |
| Max Continuous Working Temperature (deg C)                  | 75                            |
| Min Continuous Working Temperature (deg C)                  | 5                             |
| Hot Water Unit Suitability                                  | Storage Tank; Continuous Flow |
| WARRANTY                                                    |                               |
| Warranty - Domestic Use (Years)                             | 15                            |
| Spare Parts & Labour (Years)                                | 1                             |
| Please refer to Warranty Page for full Terms and Conditions |                               |













Dimensions are nominal measurements only.

## **CLEANING RECOMMENDATIONS:**

We recommend the use of soapy water or approved cleaners. This product should not be cleaned with abrasive materials. Damage caused by any improper treatment is not covered by the product warranty. Refer to Warranty Conditions