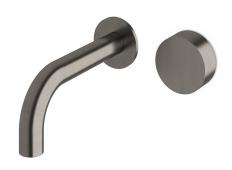

## Milli Pure Progressive Wall Basin Mixer Tap System 160mm PVD Brushed Gunmetal (3 Star) 9511821

| SPECIFICATIONS                                              |                               |
|-------------------------------------------------------------|-------------------------------|
| Recommended Use                                             | Domestic;Hotel;Commercial     |
| Colour Finish                                               | Brushed Gunmetal              |
| Primary Material                                            | DR Brass                      |
| Recommended Pressure Range                                  | 150 - 500 kPa as per AS3500   |
| Max Continuous Working Temperature (deg C)                  | 65                            |
| Min Continuous Working Temperature (deg C)                  | 5                             |
| Hot Water Unit Suitability                                  | Storage Tank; Continuous Flow |
| WARRANTY                                                    |                               |
| Warranty - Domestic Use (Years)                             | 15                            |
| Spare Parts & Labour (Years)                                | 1                             |
| Please refer to Warranty Page for full Terms and Conditions |                               |