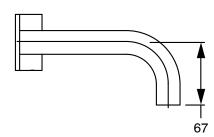

## Milli Pure Progressive Wall Basin Mixer Tap System 160mm PVD Brushed Gunmetal (3 Star) 9511821

| SPECIFICATIONS                                              |                               |
|-------------------------------------------------------------|-------------------------------|
| Recommended Use                                             | Domestic;Hotel;Commercial     |
| Colour Finish                                               | Brushed Gunmetal              |
| Primary Material                                            | DR Brass                      |
| Recommended Pressure Range                                  | 150 - 500 kPa as per AS3500   |
| Max Continuous Working Temperature (deg C)                  | 65                            |
| Min Continuous Working Temperature (deg C)                  | 5                             |
| Hot Water Unit Suitability                                  | Storage Tank; Continuous Flow |
| WARRANTY                                                    |                               |
| Warranty - Domestic Use (Years)                             | 15                            |
| Spare Parts & Labour (Years)                                | 1                             |
| Please refer to Warranty Page for full Terms and Conditions |                               |

Dimensions are nominal measurements only.