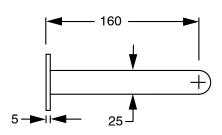

## Milli Pure Progressive Wall Basin Mixer Tap System 160mm PVD Brushed Gunmetal (3 Star) 9511821

| SPECIFICATIONS                                              |                               |
|-------------------------------------------------------------|-------------------------------|
| Recommended Use                                             | Domestic;Hotel;Commercial     |
| Colour Finish                                               | Brushed Gunmetal              |
| Primary Material                                            | DR Brass                      |
| Recommended Pressure Range                                  | 150 - 500 kPa as per AS3500   |
| Max Continuous Working Temperature (deg C)                  | 65                            |
| Min Continuous Working Temperature (deg C)                  | 5                             |
| Hot Water Unit Suitability                                  | Storage Tank; Continuous Flow |
| WARRANTY                                                    |                               |
| Warranty - Domestic Use (Years)                             | 15                            |
| Spare Parts & Labour (Years)                                | 1                             |
| Please refer to Warranty Page for full Terms and Conditions |                               |

Dimensions are nominal measurements only.