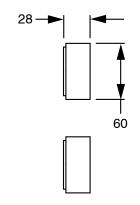

## Milli Pure Progressive Wall Basin Mixer Tap System 160mm PVD Brushed Gunmetal (3 Star) 9511821

| SPECIFICATIONS                                              |                               |
|-------------------------------------------------------------|-------------------------------|
| Recommended Use                                             | Domestic;Hotel;Commercial     |
| Colour Finish                                               | Brushed Gunmetal              |
| Primary Material                                            | DR Brass                      |
| Recommended Pressure Range                                  | 150 - 500 kPa as per AS3500   |
| Max Continuous Working Temperature (deg C)                  | 65                            |
| Min Continuous Working Temperature (deg C)                  | 5                             |
| Hot Water Unit Suitability                                  | Storage Tank; Continuous Flow |
| WARRANTY                                                    |                               |
| Warranty - Domestic Use (Years)                             | 15                            |
| Spare Parts & Labour (Years)                                | 1                             |
| Please refer to Warranty Page for full Terms and Conditions |                               |

Dimensions are nominal measurements only.