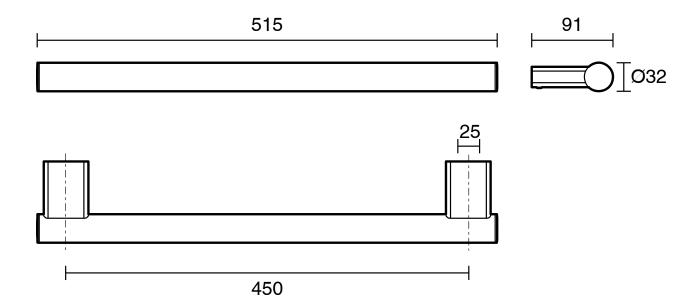

Note: The Mizu Drift Assisted Living range is not intended for installation in AS 1428 spaces. Consult with a Reece showroom representative for any AS 1428 requirements.

Dimensions are nominal measurements only.