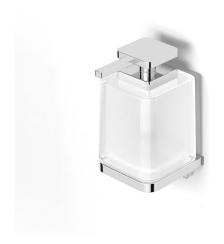

## Milli Glance Wall Mount Soap Dispenser Chrome 9504291

| SPECIFICATIONS                                              |                              |
|-------------------------------------------------------------|------------------------------|
| Recommended Use                                             | Domestic, Hotel & Commercial |
| Colour                                                      | Chrome / Glass               |
| WARRANTY                                                    |                              |
| Replacement Only - Domestic Use                             | 15 Years                     |
| Please refer to Warranty Page for full Terms and Conditions |                              |