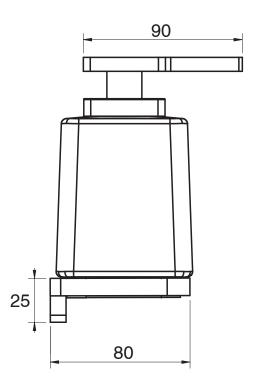

## Milli Glance Wall Mount Soap Dispenser Chrome 9504291

| SPECIFICATIONS                                              |                              |
|-------------------------------------------------------------|------------------------------|
| Recommended Use                                             | Domestic, Hotel & Commercial |
| Colour                                                      | Chrome / Glass               |
| WARRANTY                                                    |                              |
| Replacement Only - Domestic Use                             | 15 Years                     |
| Please refer to Warranty Page for full Terms and Conditions |                              |







Dimensions are nominal measurements only.

## **CLEANING RECOMMENDATIONS:**

We recommend the use of soapy water or approved cleaners. This product should not be cleaned with abrasive materials. Damage caused by any improper treatment is not covered by the product warranty. Refer to Warranty Conditions