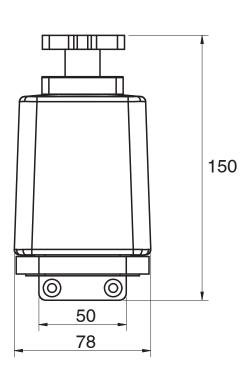

## Milli Glance Wall Mount Soap Dispenser Chrome 9504291

| SPECIFICATIONS                                              |                              |
|-------------------------------------------------------------|------------------------------|
| Recommended Use                                             | Domestic, Hotel & Commercial |
| Colour                                                      | Chrome / Glass               |
| WARRANTY                                                    |                              |
| Replacement Only - Domestic Use                             | 15 Years                     |
| Please refer to Warranty Page for full Terms and Conditions |                              |







Dimensions are nominal measurements only.

## **CLEANING RECOMMENDATIONS:**

We recommend the use of soapy water or approved cleaners. This product should not be cleaned with abrasive materials. Damage caused by any improper treatment is not covered by the product warranty. Refer to Warranty Conditions