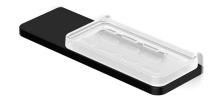

## Milli Glance Wall Mount Soap Dish with Shelf Black 9504296

| SPECIFICATIONS                                              |                              |
|-------------------------------------------------------------|------------------------------|
| Recommended Use                                             | Domestic, Hotel & Commercial |
| Colour                                                      | Matte Black / Glass          |
| WARRANTY                                                    |                              |
| Replacement Only - Domestic Use                             | 15 Years                     |
| Please refer to Warranty Page for full Terms and Conditions |                              |