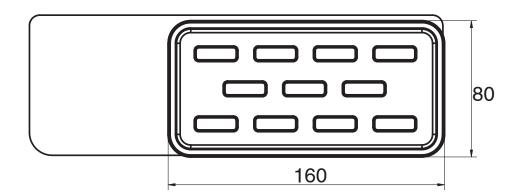

## Milli Glance Wall Mount Soap Dish with Shelf Black 9504296

| SPECIFICATIONS                                              |                              |
|-------------------------------------------------------------|------------------------------|
| Recommended Use                                             | Domestic, Hotel & Commercial |
| Colour                                                      | Matte Black / Glass          |
| WARRANTY                                                    |                              |
| Replacement Only - Domestic Use                             | 15 Years                     |
| Please refer to Warranty Page for full Terms and Conditions |                              |

Dimensions are nominal measurements only.