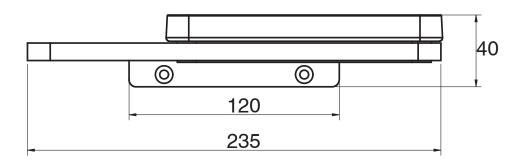

## Milli Glance Wall Mount Soap Dish with Shelf Black 9504296

| SPECIFICATIONS                                              |                              |
|-------------------------------------------------------------|------------------------------|
| Recommended Use                                             | Domestic, Hotel & Commercial |
| Colour                                                      | Matte Black / Glass          |
| WARRANTY                                                    |                              |
| Replacement Only - Domestic Use                             | 15 Years                     |
| Please refer to Warranty Page for full Terms and Conditions |                              |

Dimensions are nominal measurements only.