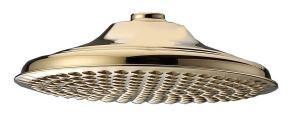

## Kado Era Shower Rose Only 200mm Brass Gold (4 Star)

## 4200387

| SPECIFICATIONS                                              |                              |
|-------------------------------------------------------------|------------------------------|
| Recommended Use                                             | Domestic, Hotel & Commercial |
| Colour                                                      | Brass Gold                   |
| Finish                                                      | Polished                     |
| Material                                                    | DR Brass                     |
| Recommended Pressure Range                                  | 150 - 500 kPa                |
| Maximum Continuous Working Temperature                      | 80 deg C                     |
| Suitable for Storage Tank Hot Water                         | Yes                          |
| Suitable for Continuous Flow Hot Water                      | Yes                          |
| Suitable for Gravity Feed Hot Water                         | No                           |
| WARRANTY                                                    |                              |
| Warranty - Domestic Use                                     | 10 Years                     |
| Spare Parts & Labour                                        | 12 Months                    |
| Please refer to Warranty Page for full Terms and Conditions |                              |