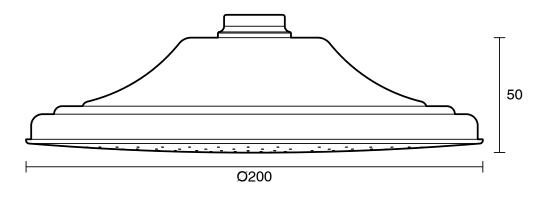

| 150 - 500 kPa                |
| Maximum Continuous Working Temperature                      | 80 deg C                     |
| Suitable for Storage Tank Hot Water                         | Yes                          |
| Suitable for Continuous Flow Hot Water                      | Yes                          |
| Suitable for Gravity Feed Hot Water                         | No                           |
| WARRANTY                                                    |                              |
| Warranty - Domestic Use                                     | 10 Years                     |
| Spare Parts & Labour                                        | 12 Months                    |
| Please refer to Warranty Page for full Terms and Conditions |                              |





Dimensions are nominal measurements only.

## **CLEANING RECOMMENDATIONS:**

We recommend the use of soapy water or approved cleaners. This product should not be cleaned with abrasive materials. Damage caused by any improper treatment is not covered by the product warranty. Refer to Warranty Conditions

Disclaimer: Products in this specification manual must by regulation be installed by licensed and registered trade people. The manufacturer/distributor reserves the right to vary specifications or delete models from their range without prior notification. Dimensions are nominal measurements only. Dimensions and set-outs listed are correct at time of publication however the manufacturer/distributor takes no responsibility for printing errors.

Published 12/10/2023

To see the complete Kado