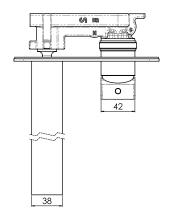

## Milli Zato Bath Wall Mixer Set Chrome 2269831

| SPECIFICATIONS                                              |                              |
|-------------------------------------------------------------|------------------------------|
| Recommended Use                                             | Domestic, Hotel & Commercial |
| Colour                                                      | Chrome                       |
| Finish                                                      | Polished                     |
| Material                                                    | DR Brass                     |
| Recommended Pressure Range                                  | 150-500kPa                   |
| Maximum Continuous Working Pressure                         | 1000kPa                      |
| Maximum Continuous Working Temperature                      | 65 deg C                     |
| WARRANTY                                                    |                              |
| Warranty - Domestic Use                                     | 15 Years                     |
| Spare Parts & Labour                                        | 12 Months                    |
| Please refer to Warranty Page for full Terms and Conditions |                              |

Dimensions are nominal measurements only.