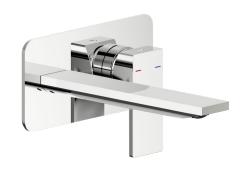

## Milli Zato Bath Wall Mixer Set Chrome 2269831

| SPECIFICATIONS                                              |                              |
|-------------------------------------------------------------|------------------------------|
| Recommended Use                                             | Domestic, Hotel & Commercial |
| Colour                                                      | Chrome                       |
| Finish                                                      | Polished                     |
| Material                                                    | DR Brass                     |
| Recommended Pressure Range                                  | 150-500kPa                   |
| Maximum Continuous Working Pressure                         | 1000kPa                      |
| Maximum Continuous Working Temperature                      | 65 deg C                     |
| WARRANTY                                                    |                              |
| Warranty - Domestic Use                                     | 15 Years                     |
| Spare Parts & Labour                                        | 12 Months                    |
| Please refer to Warranty Page for full Terms and Conditions |                              |