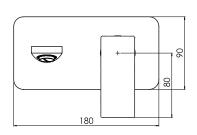

## Milli Zato Bath Wall Mixer Set Chrome 2269831

| SPECIFICATIONS                                              |                              |
|-------------------------------------------------------------|------------------------------|
| Recommended Use                                             | Domestic, Hotel & Commercial |
| Colour                                                      | Chrome                       |
| Finish                                                      | Polished                     |
| Material                                                    | DR Brass                     |
| Recommended Pressure Range                                  | 150-500kPa                   |
| Maximum Continuous Working Pressure                         | 1000kPa                      |
| Maximum Continuous Working Temperature                      | 65 deg C                     |
| WARRANTY                                                    |                              |
| Warranty - Domestic Use                                     | 15 Years                     |
| Spare Parts & Labour                                        | 12 Months                    |
| Please refer to Warranty Page for full Terms and Conditions |                              |

Dimensions are nominal measurements only.