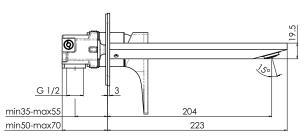

## Milli Zato Bath Wall Mixer Set Chrome 2269831

| SPECIFICATIONS                                              |                              |
|-------------------------------------------------------------|------------------------------|
| Recommended Use                                             | Domestic, Hotel & Commercial |
| Colour                                                      | Chrome                       |
| Finish                                                      | Polished                     |
| Material                                                    | DR Brass                     |
| Recommended Pressure Range                                  | 150-500kPa                   |
| Maximum Continuous Working Pressure                         | 1000kPa                      |
| Maximum Continuous Working Temperature                      | 65 deg C                     |
| WARRANTY                                                    |                              |
| Warranty - Domestic Use                                     | 15 Years                     |
| Spare Parts & Labour                                        | 12 Months                    |
| Please refer to Warranty Page for full Terms and Conditions |                              |

Dimensions are nominal measurements only.