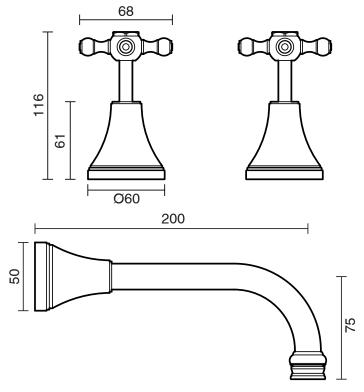

| 150 - 500 kPa                |
| Maximum Continuous Working Temperature                      | 80 deg C                     |
| Suitable for Storage Tank Hot Water                         | Yes                          |
| Suitable for Continuous Flow Hot Water                      | Yes                          |
| Suitable for Gravity Feed Hot Water                         | No                           |
| WARRANTY                                                    |                              |
| Warranty - Domestic Use                                     | 10 Years                     |
| Spare Parts & Labour                                        | 12 Months                    |
| Please refer to Warranty Page for full Terms and Conditions |                              |







Dimensions are nominal measurements only.

## **CLEANING RECOMMENDATIONS:**

We recommend the use of soapy water or approved cleaners. This product should not be cleaned with abrasive materials. Damage caused by any improper treatment is not covered by the product warranty. Refer to Warranty Conditions