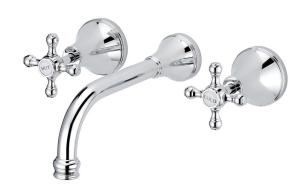

## Kado Era Wall Basin Set 200mm Cross Handles Chrome (5 Star)

## 9508834

| SPECIFICATIONS                                              |                              |
|-------------------------------------------------------------|------------------------------|
| Recommended Use                                             | Domestic, Hotel & Commercial |
| Colour                                                      | Chrome                       |
| Finish                                                      | Polished                     |
| Material                                                    | DR Brass                     |
| Recommended Pressure Range                                  | 150 - 500 kPa                |
| Maximum Continuous Working Temperature                      | 80 deg C                     |
| Suitable for Storage Tank Hot Water                         | Yes                          |
| Suitable for Continuous Flow Hot Water                      | Yes                          |
| Suitable for Gravity Feed Hot Water                         | No                           |
| WARRANTY                                                    |                              |
| Warranty - Domestic Use                                     | 10 Years                     |
| Spare Parts & Labour                                        | 12 Months                    |
| Please refer to Warranty Page for full Terms and Conditions |                              |