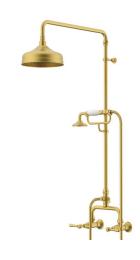

## Milli Monument Edit Exposed Twin Telephone Shower Set Lever Brushed Gold (3 Star)

## 2266232

| SPECIFICATIONS                                              |                              |
|-------------------------------------------------------------|------------------------------|
| Recommended Use                                             | Domestic, Hotel & Commercial |
| Colour                                                      | Brushed Gold                 |
| Material                                                    | DR Brass                     |
| Recommended Pressure Range                                  | 150 - 500 kPa                |
| Maximum Continuous Working Temperature                      | 80 deg C                     |
| Suitable for Storage Tank Hot Water                         | Yes                          |
| Suitable for Continuous Flow Hot Water                      | Yes                          |
| Suitable for Gravity Feed Hot Water                         | No                           |
| WARRANTY                                                    |                              |
| Warranty - Domestic Use                                     | 15 Years                     |
| Spare Parts & Labour                                        | 12 Months                    |
| Please refer to Warranty Page for full Terms and Conditions |                              |