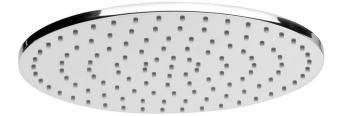

| 40°C                         |
| Suitable for Storage Tank Hot Water                         | Yes                          |
| Suitable for Continuous Flow Hot Water                      | Yes                          |
| Suitable for Gravity Feed Hot Water                         | No                           |
| Hot and Cold water inlet pressure should be equal           |                              |
| WARRANTY                                                    |                              |
| Warranty - Domestic Use                                     | 15 Years                     |
| Spare Parts & Labour                                        | 12 Months                    |
| Please refer to Warranty Page for full Terms and Conditions |                              |















ree

Dimensions are nominal measurements only.

Disclaimer: Products in this specification manual must by regulation be installed by licensed and registered trade people. The manufacturer/distributor reserves the right to vary specifications or delete models from their range without prior notification. Dimensions are nominal measurements only. Dimensions and set-outs listed are correct at time of publication however the manufacturer/distributor takes no responsibility for printing errors.

Published 21/11/2018

To see the complete Nikles range go to <u>www.reece.com.au/bathrooms</u>