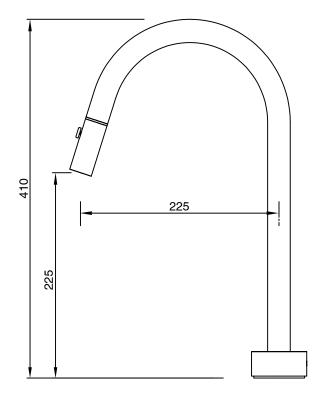

ass                      |
| Recommended Pressure Range                                  | 150 - 500 kPa as per AS3500   |
| Max Continuous Working Temperature (deg C)                  | 65                            |
| Min Continuous Working Temperature (deg C)                  | 5                             |
| Hot Water Unit Suitability                                  | Storage Tank; Continuous Flow |
| WARRANTY                                                    |                               |
| Warranty - Domestic Use (Years)                             | 15                            |
| Spare Parts & Labour (Years)                                | 1                             |
| Please refer to Warranty Page for full Terms and Conditions |                               |









Dimensions are nominal measurements only.

## **CLEANING RECOMMENDATIONS:**

We recommend the use of soapy water or approved cleaners. This product should not be cleaned with abrasive materials. Damage caused by any improper treatment is not covered by the product warranty. Refer to Warranty Conditions