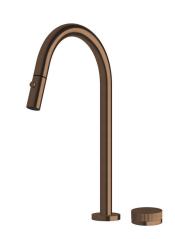

## Milli Pure Progressive Sink Mixer Tap Set with Pull Out Spray and Linear Textured Handle PVD Brushed Bronze (4 Star) 9511139

| SPECIFICATIONS                                              |                               |
|-------------------------------------------------------------|-------------------------------|
| Recommended Use                                             | Domestic;Hotel;Commercial     |
| Colour Finish                                               | Brushed Bronze                |
| Primary Material                                            | DR Brass                      |
| Recommended Pressure Range                                  | 150 - 500 kPa as per AS3500   |
| Max Continuous Working Temperature (deg C)                  | 65                            |
| Min Continuous Working Temperature (deg C)                  | 5                             |
| Hot Water Unit Suitability                                  | Storage Tank; Continuous Flow |
| WARRANTY                                                    |                               |
| Warranty - Domestic Use (Years)                             | 15                            |
| Spare Parts & Labour (Years)                                | 1                             |
| Please refer to Warranty Page for full Terms and Conditions |                               |