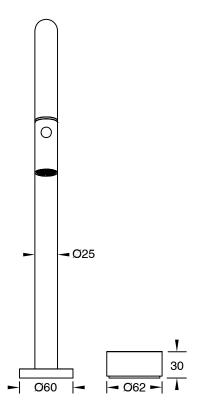

Brass                      |
| Recommended Pressure Range                                  | 150 - 500 kPa as per AS3500   |
| Max Continuous Working Temperature (deg C)                  | 65                            |
| Min Continuous Working Temperature (deg C)                  | 5                             |
| Hot Water Unit Suitability                                  | Storage Tank; Continuous Flow |
| WARRANTY                                                    |                               |
| Warranty - Domestic Use (Years)                             | 15                            |
| Spare Parts & Labour (Years)                                | 1                             |
| Please refer to Warranty Page for full Terms and Conditions |                               |









Dimensions are nominal measurements only.

## **CLEANING RECOMMENDATIONS:**

We recommend the use of soapy water or approved cleaners. This product should not be cleaned with abrasive materials. Damage caused by any improper treatment is not covered by the product warranty. Refer to Warranty Conditions